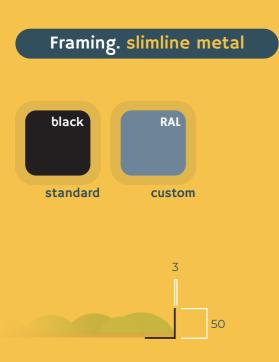

# Additions.framing

Where the edges of the Naturemoss panels are visible or to create an art feature we can provide a selection of framing options.

For some types the moss can be wrapped over the edge of the board, but all types can be supplied with a variety of stylish, simple frame options.

We can also create bespoke frames on request to suit your specific needs.

standar

standard

standard

### Framing. specification

Additions.framing **[4**.