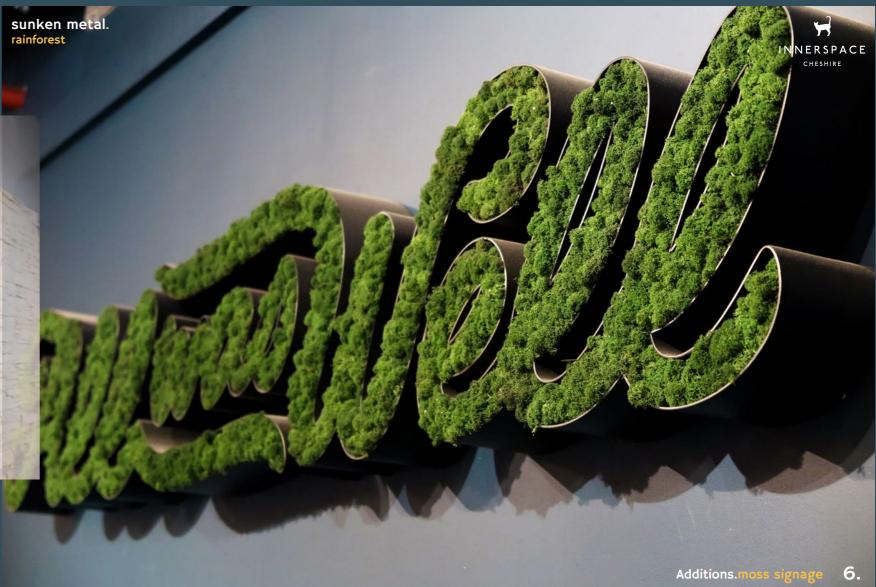

# Additions.moss signage

We can use Naturemoss to make your logo or your slogans. Different techniques give highly impactful choices and there are a wide range of options.

#### Additions.moss signage 5.

Signage can be incorporated onto any of our Naturemoss products. Whether acrylic, timber or metal, illuminated or not, Naturemoss panels offer a unique background to signage that really makes it stand out.