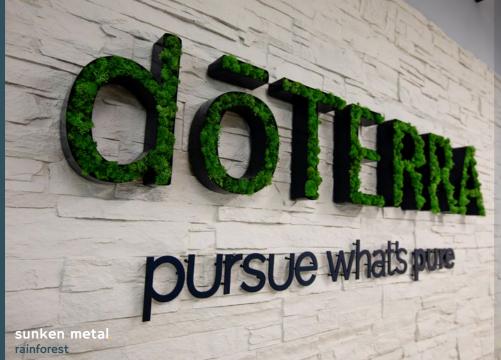

# Additions.moss signage

We can use Naturemoss to make your logo or your slogans. Different techniques give highly impactful choices and there are a wide range of options.

#### Additions.moss signage 5.

Signage can be incorporated onto any of our Naturemoss products. Whether acrylic, timber or metal, illuminated or not, Naturemoss panels offer a unique background to signage that really makes it stand out.