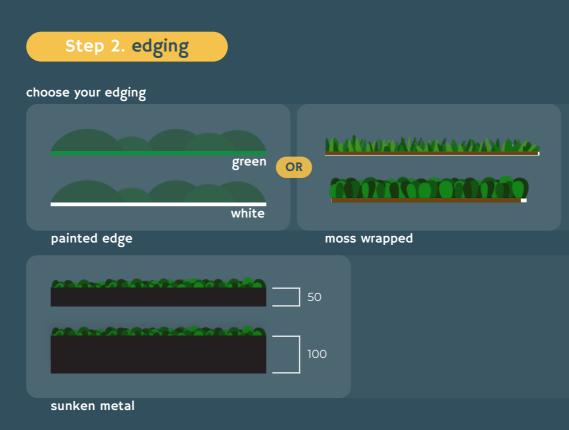

# Additions.framing

Where the edges of the Naturemoss panels are visible or to create an art feature we can provide a selection of framing options.

For some types the moss can be wrapped over the edge of the board, but all types can be supplied with a variety of stylish, simple frame options.

We can also create bespoke frames on request to suit your specific needs.

standar

standard

standard