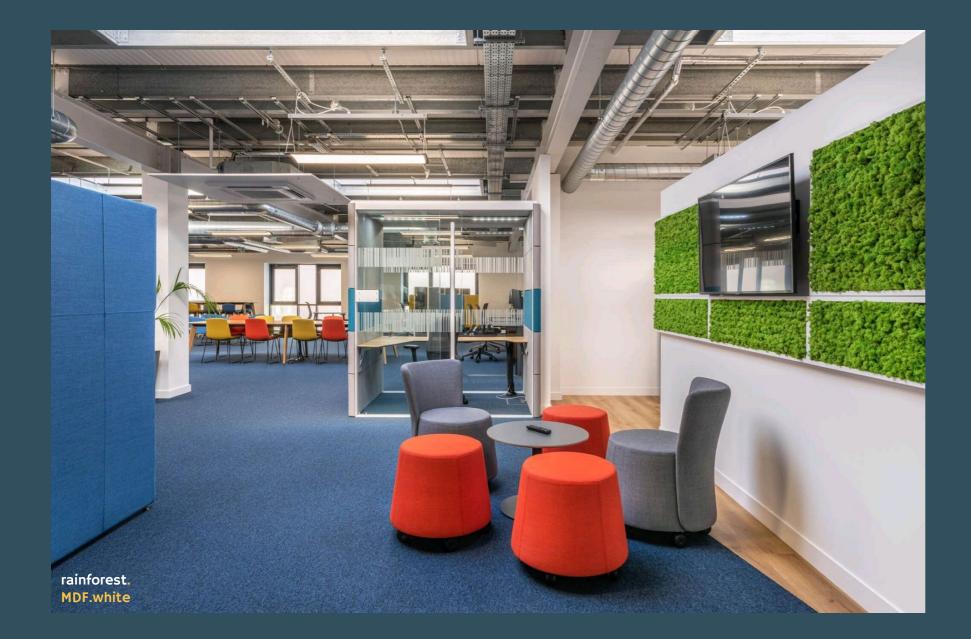

#### Additions.moss signage 5.

Signage can be incorporated onto any of our Naturemoss products. Whether acrylic, timber or metal, illuminated or not, Naturemoss panels offer a unique background to signage that really makes it stand out.