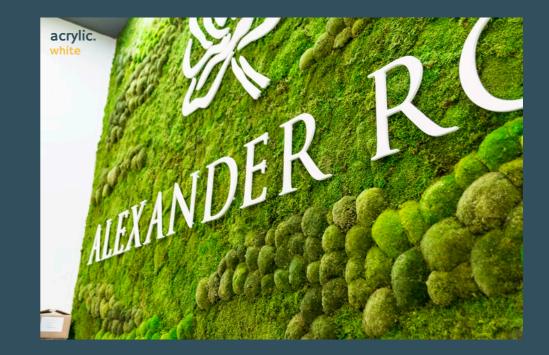

# Additions.moss signage

We can use Naturemoss to make your logo or your slogans. Different techniques give highly impactful choices and there are a wide range of options.

#### Additions.moss signage 5.

Signage can be incorporated onto any of our Naturemoss products. Whether acrylic, timber or metal, illuminated or not, Naturemoss panels offer a unique background to signage that really makes it stand out.