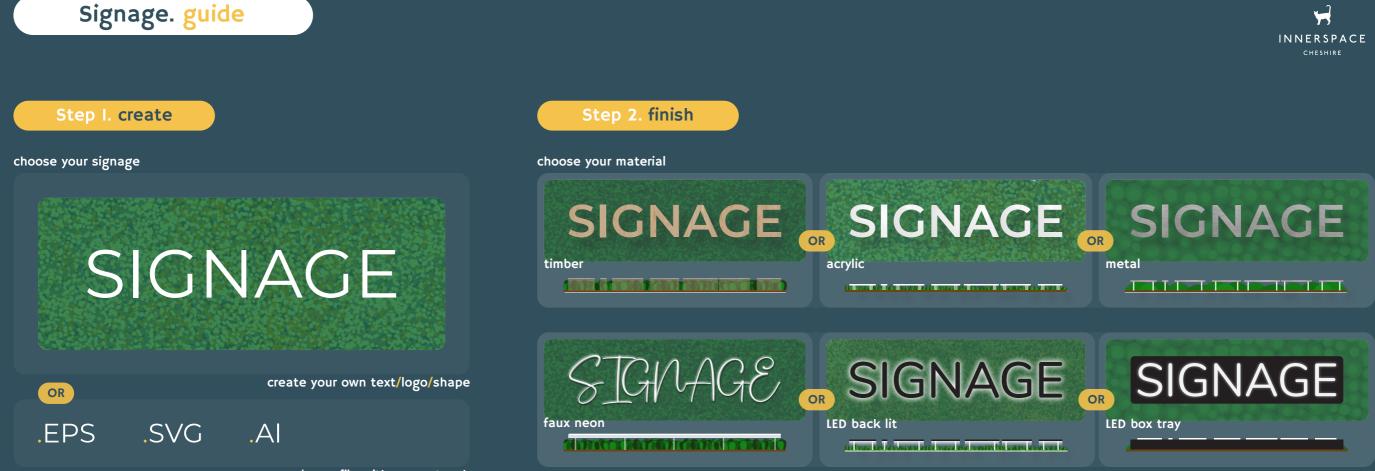

### Moss signage. guide

send us a file with your artwork

#### choose your moss

forestfloor lowland

rainforest

rainforest.only

Additions.moss signage **4**.

send us a file with your artwork

Additions.signage 8.

Additions.signage 9.