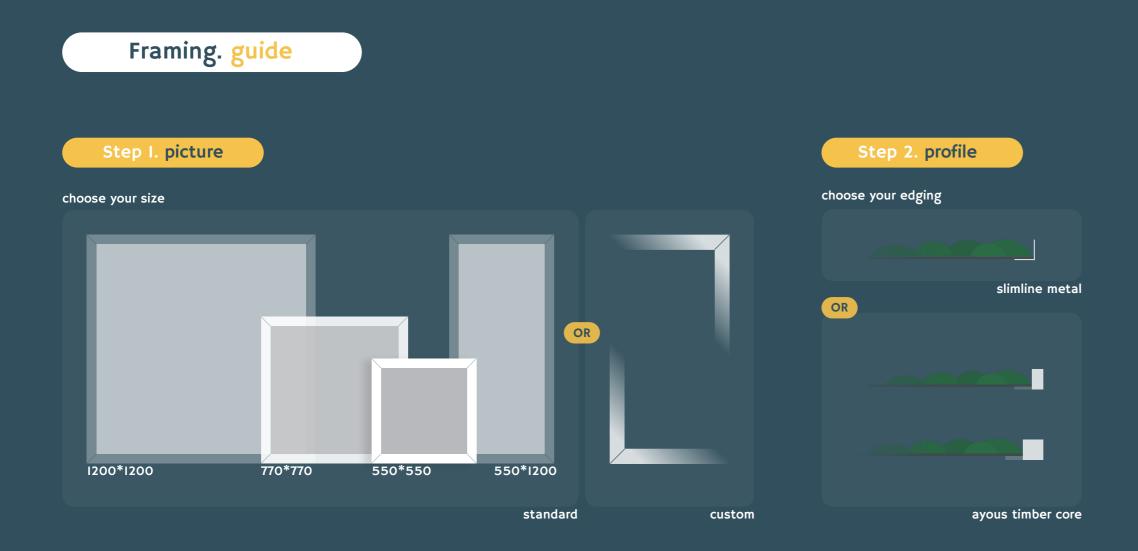

# Additions.framing

Where the edges of the Naturemoss panels are visible or to create an art feature we can provide a selection of framing options.

For some types the moss can be wrapped over the edge of the board, but all types can be supplied with a variety of stylish, simple frame options.

We can also create bespoke frames on request to suit your specific needs.

standar

standard

standard

### Step 3. moss

choose your moss

### Framing. specification

Additions.framing **[4**.