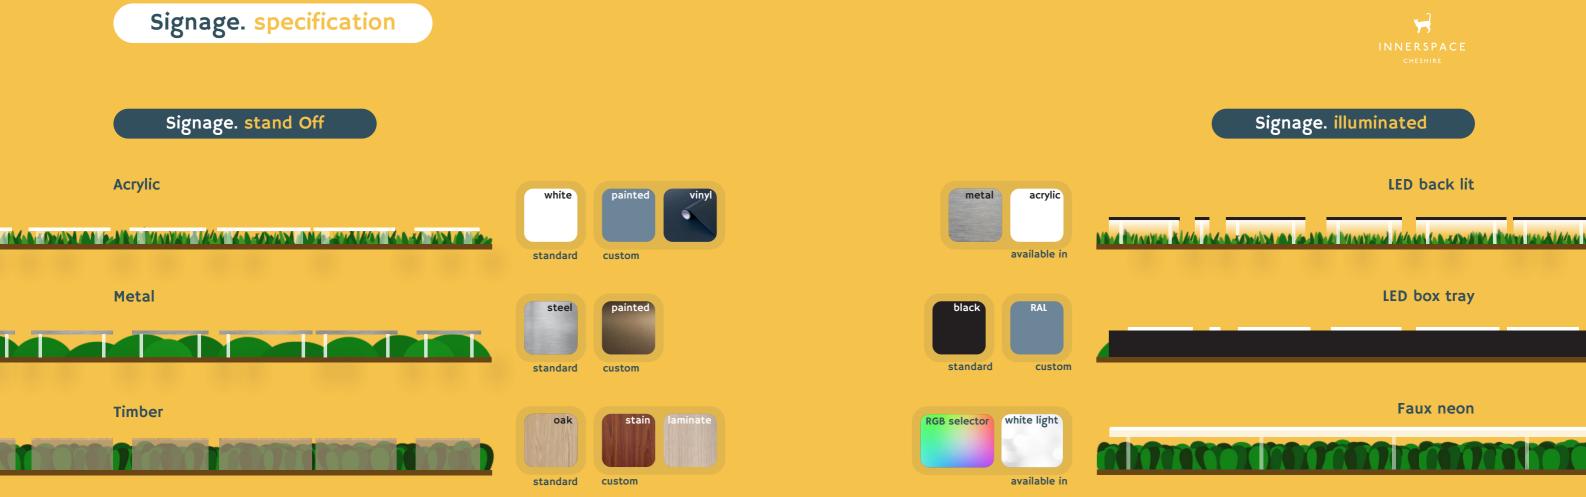

### Naturemoss.Additions

**BIOPHILIA RANGE** 



### Product Selection.

### Naturemoss.





# Additions.moss signage

We can use Naturemoss to make your logo or your slogans. Different techniques give highly impactful choices and there are a wide range of options.



### Moss signage. guide



send us a file with your artwork







#### choose your moss







forestfloor lowland

rainforest



rainforest.only

Additions.moss signage **4**.





#### Additions.moss signage 5.







Signage can be incorporated onto any of our Naturemoss products. Whether acrylic, timber or metal, illuminated or not, Naturemoss panels offer a unique background to signage that really makes it stand out.





send us a file with your artwork



Additions.signage 8.





Additions.signage 9.





### Additions.signage IO.







Additions.signage

# Additions.framing

Where the edges of the Naturemoss panels are visible or to create an art feature we can provide a selection of framing options.

For some types the moss can be wrapped over the edge of the board, but all types can be supplied with a variety of stylish, simple frame options.

We can also create bespoke frames on request to suit your specific needs.





standar

standard





standard





### Step 3. moss

choose your moss



### Additions.framing 13.

### Framing. specification









Additions.framing **[4**.





### Additions.framing 15.



## Additions.samples

Naturemoss samples are available to help you make your choices and to show your project team.



Get in touch to order you