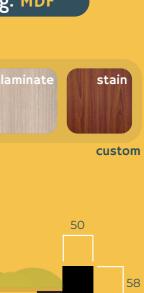

# Additions.framing

Where the edges of the Naturemoss panels are visible or to create an art feature we can provide a selection of framing options.

For some types the moss can be wrapped over the edge of the board, but all types can be supplied with a variety of stylish, simple frame options.

We can also create bespoke frames on request to suit your specific needs.

standar

standard

standard

### Framing. specification

Additions.framing **[4**.