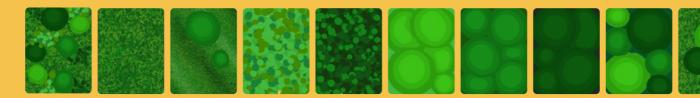

### Sample. selection

foothills mid-green

foothills light-green

foothills dark-green

landscape + rainforest

rainforest mid-green

rainforest dark-green

landscape + jungle