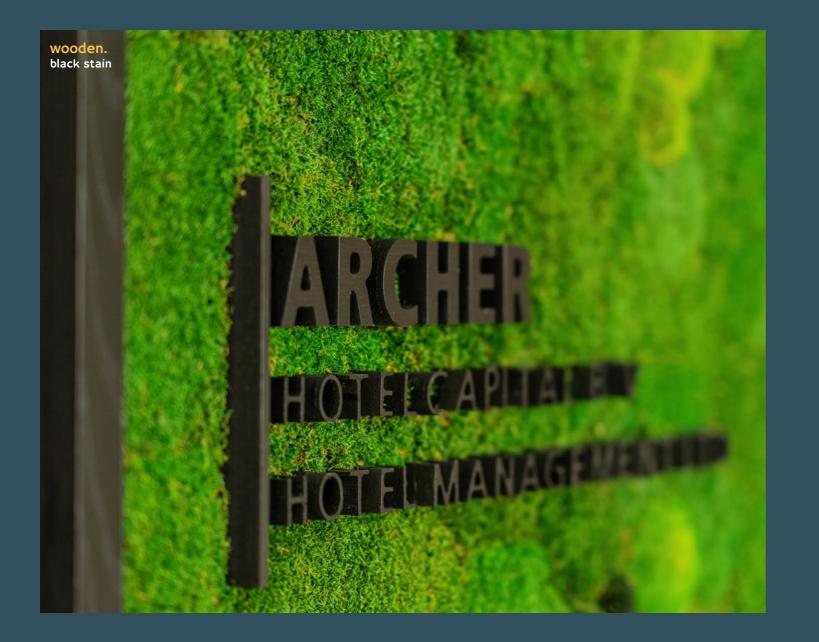

# Additions.moss signage

We can use Naturemoss to make your logo or your slogans. Different techniques give highly impactful choices and there are a wide range of options.

#### Additions.moss signage 5.

Signage can be incorporated onto any of our Naturemoss products. Whether acrylic, timber or metal, illuminated or not, Naturemoss panels offer a unique background to signage that really makes it stand out.