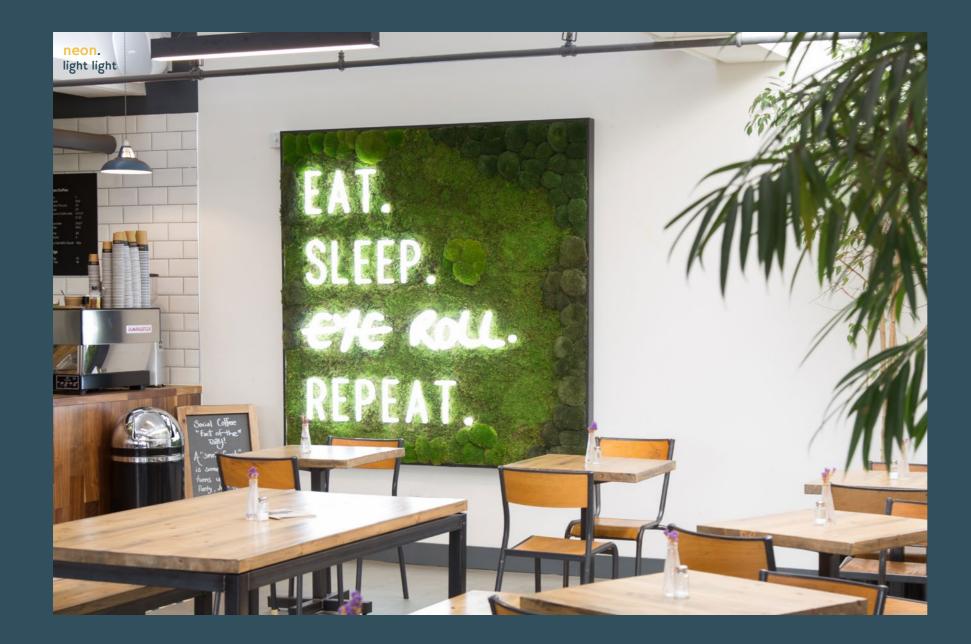

# Additions.moss signage

We can use Naturemoss to make your logo or your slogans. Different techniques give highly impactful choices and there are a wide range of options.

#### Additions.moss signage 5.

Signage can be incorporated onto any of our Naturemoss products. Whether acrylic, timber or metal, illuminated or not, Naturemoss panels offer a unique background to signage that really makes it stand out.