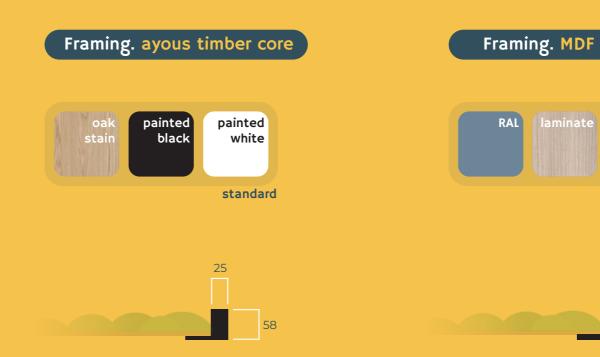

# Additions.framing

Where the edges of the Naturemoss panels are visible or to create an art feature we can provide a selection of framing options.

For some types the moss can be wrapped over the edge of the board, but all types can be supplied with a variety of stylish, simple frame options.

We can also create bespoke frames on request to suit your specific needs.

standar

standard

standard

### Framing. specification

Additions.framing **[4**.