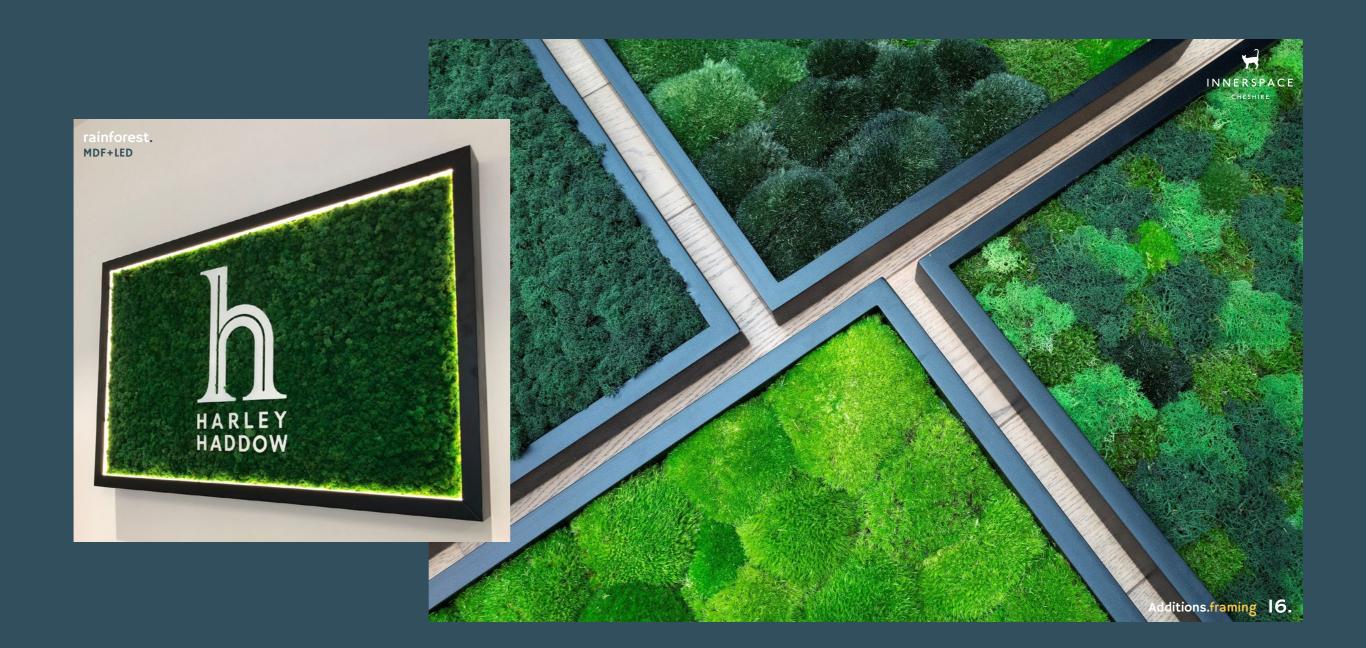

# Additions.moss signage

We can use Naturemoss to make your logo or your slogans. Different techniques give highly impactful choices and there are a wide range of options.

#### Additions.moss signage 5.

Signage can be incorporated onto any of our Naturemoss products. Whether acrylic, timber or metal, illuminated or not, Naturemoss panels offer a unique background to signage that really makes it stand out.

# Additions.framing

Where the edges of the Naturemoss panels are visible or to create an art feature we can provide a selection of framing options.

For some types the moss can be wrapped over the edge of the board, but all types can be supplied with a variety of stylish, simple frame options.

We can also create bespoke frames on request to suit your specific needs.

standar

standard

standard