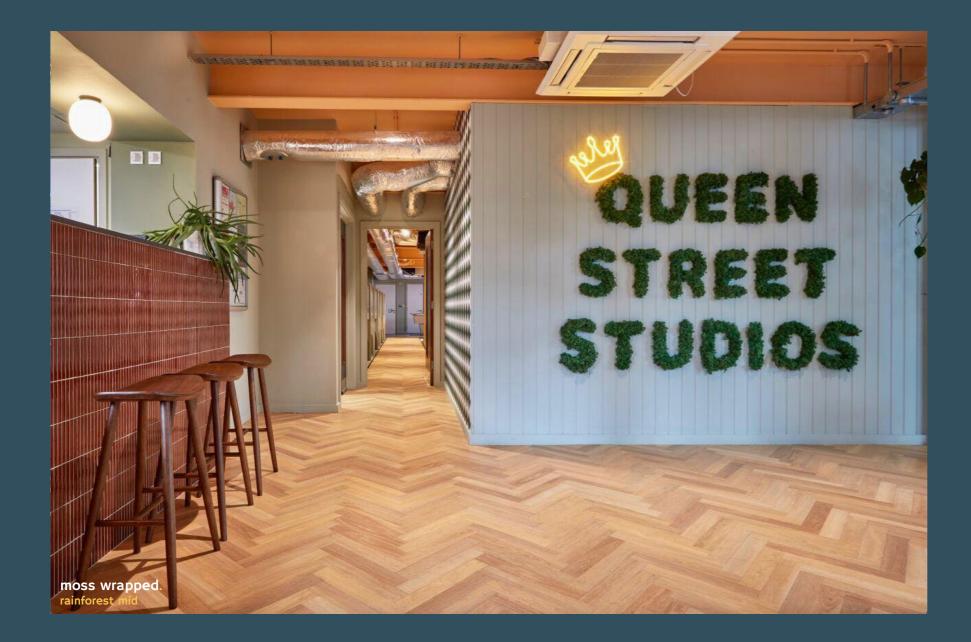

# Additions.moss signage

We can use Naturemoss to make your logo or your slogans. Different techniques give highly impactful choices and there are a wide range of options.

#### Additions.moss signage 5.

Signage can be incorporated onto any of our Naturemoss products. Whether acrylic, timber or metal, illuminated or not, Naturemoss panels offer a unique background to signage that really makes it stand out.