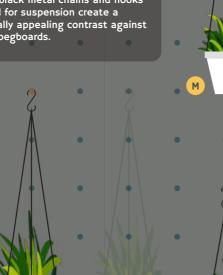

#### Ynghyd.hanging pots

Our hanging pots are perfect for creating a visual statement, with pegs specially designed to keep our foliage-filled terracotta pots securely in place. Match the style of any interior with our vast range of painted colour options.

The black metal chains and hooks used for suspension create a visually appealing contrast against the pegboards.

Small hanging pot

Medium hanging pot

Large hanging pot

32 Storage unit (rounded)

29 Storage unit (squared)
30 Storage unit (squared)
31 Storage unit (rounded)