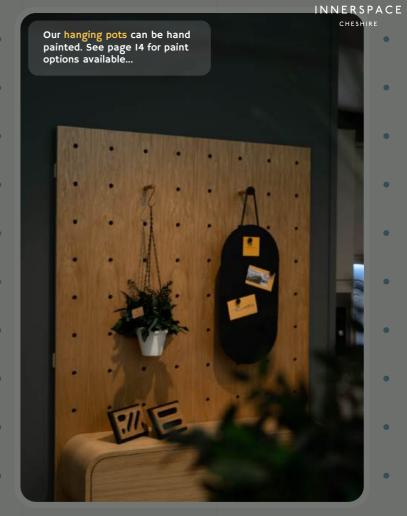

#### Ynghyd.hanging pots

Our hanging pots are perfect for creating a visual statement, with pegs specially designed to keep our foliage-filled terracotta pots securely in place. Match the style of any interior with our vast range of painted colour options.

The black metal chains and hooks used for suspension create a visually appealing contrast against the pegboards.

Small hanging pot

Medium hanging pot

Large hanging pot

32 Storage unit (rounded)

29 Storage unit (squared)
30 Storage unit (squared)
31 Storage unit (rounded)