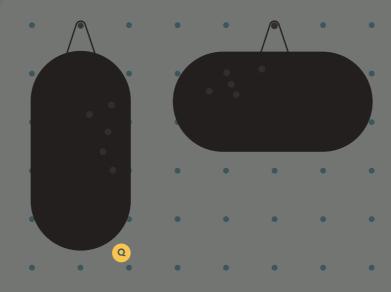

#### Ynghyd.magnetic boards

Our simple yet stylish magnetic boards are crafted from durable powder-coated metal and compliment our array of collaboration accessories, allowing you to attached notes, pictures and more. Thanks to the sturdy removable suspension wire and fixed connections on the back of the board, display either horizontally or vertically around other accessories in use.