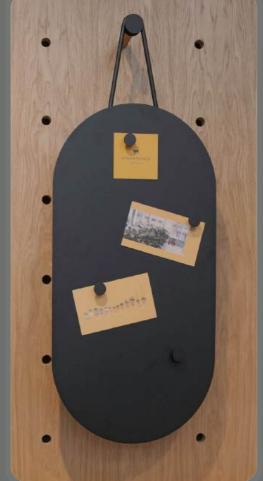

#### Ynghyd.magnetic boards

Our simple yet stylish magnetic boards are crafted from durable powder-coated metal and compliment our array of collaboration accessories, allowing you to attached notes, pictures and more. Thanks to the sturdy removable suspension wire and fixed connections on the back of the board, display either horizontally or vertically around other accessories in use.