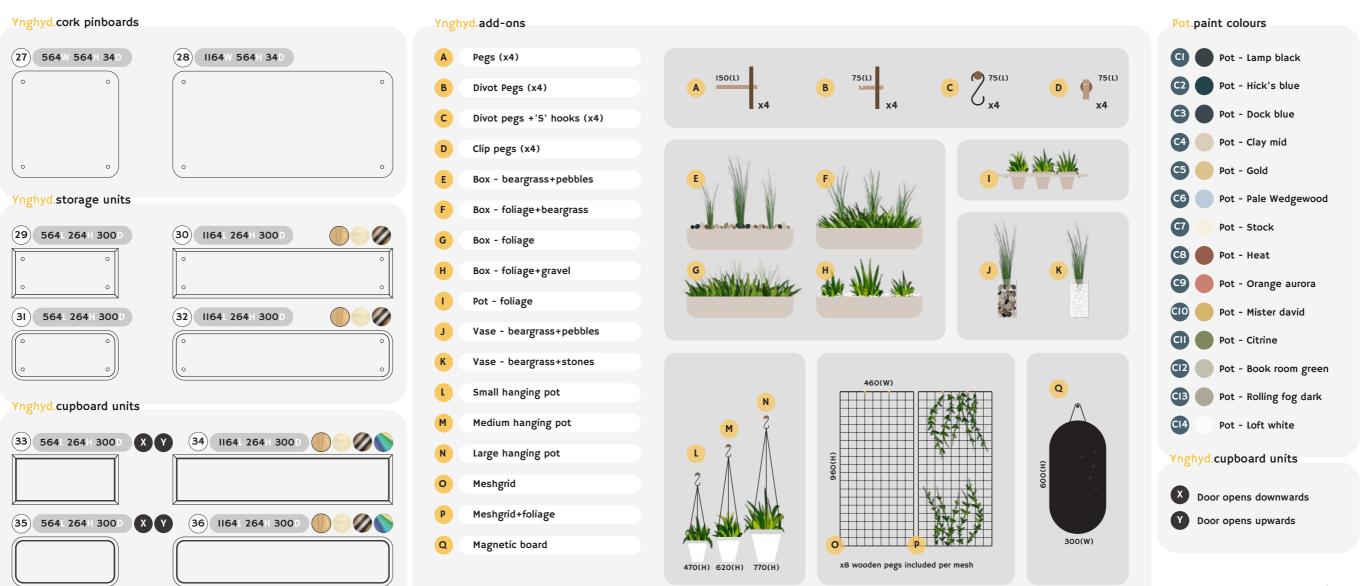

### Ynghyd.accessories

MULTIFUNCTIONAL PEGBOARD SYSTEM + ACCESSORIES

#### Ynghyd.open top boxes

10

- 7 Open top box (rounded)
- 8 Open top box (rounded)
- 9 Open top box (rounded)
- Open top box (squared)
- II Open top box (squared)
- Open top box (squared)
- E Beargrass+pebbles
- Foliage+beargrass
- G Foliage
- H Foliage+gravel

Our open top boxes offer design versatility in a number of ways... In addition to a wide range of sizes with the option of rounded or straightedge corners, boxes can be supplied with our preserved foliage or can simply be used for extra storage space. Choose our laminate face option to add a splash of colour to your system.

#### Ynghyd.pots+vases

- Pot foliage
- J Vase beargrass+pebbles
- K Vase beargrass+stones
- CI Pot Lamp black
- C2 Pot Hick's blue
- C3 Pot Dock blue
- C4 Pot Clay mid
- C5 Pot Gold
- C6 Pot Pale Wedgewood
- C7 Pot Stock
- C8 Pot Heat
- C9 Pot Orange aurora
- CIO Pot Mister david
- CII Pot Citrine
- Cl2 Pot Book room green
- CI3 Pot Rolling fog dark
- CI4 Pot Loft white

Our terracotta pots are available in a selection of colours and slot securely into holes within Ynghyd's shelving. They can contain our trademark foliage. Our glass jars can be filled with natural pebbles or stones with preserved central beargrass strands. This classy yet straightforward decorative piece is perfect for your space.

#### Ynghyd.hanging pots

Our hanging pots are perfect for creating a visual statement, with pegs specially designed to keep our foliage-filled terracotta pots securely in place. Match the style of any interior with our vast range of painted colour options.

The black metal chains and hooks used for suspension create a visually appealing contrast against the pegboards.

Small hanging pot

Medium hanging pot

Large hanging pot

32 Storage unit (rounded)

29 Storage unit (squared)
30 Storage unit (squared)
31 Storage unit (rounded)

29

30

Store, organise and display with our stunning movable storage units. Choose your style, with both rounded and angular corners available.

Ynghyd.storage units 17.

•

•

INNERSPACE CHESHIRE

#### Ynghyd.cupboard units

35 Cupboard unit (rounded)

36 Cupboard unit (rounded)

X Door opens downwards

Y Door opens upwards

33 Cupboard unit (squared)
34 Cupboard unit (squared)

5 laminate options to choose

Cupboard door only.

33

Push to open doors include. Choose between....

# Ynghyd.meshgrids INNERSPACE Includes x8 wooden pegs Mount, weave, clip and much more with our meshgrids. With or without our preserved foliage the lightweight and strong wireframe acts as a canvas for you to explore your creativity and create something truly one-of-a-kind. Ynghyd.meshgrids 19.

#### Ynghyd.magnetic boards

Our simple yet stylish magnetic boards are crafted from durable powder-coated metal and compliment our array of collaboration accessories, allowing you to attached notes, pictures and more. Thanks to the sturdy removable suspension wire and fixed connections on the back of the board, display either horizontally or vertically around other accessories in use.