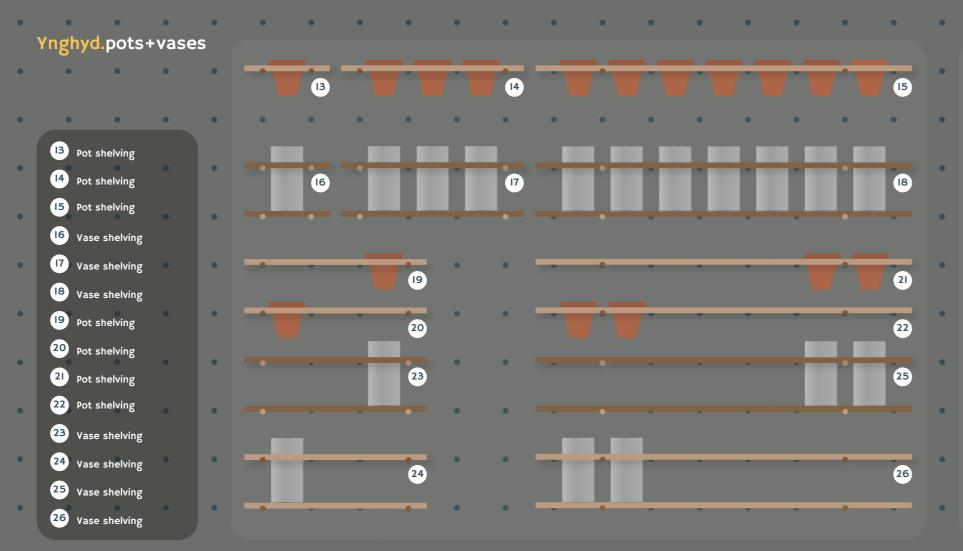

#### Ynghyd.pots+vases

- Pot foliage
- J Vase beargrass+pebbles
- K Vase beargrass+stones
- CI Pot Lamp black
- C2 Pot Hick's blue
- C3 Pot Dock blue
- C4 Pot Clay mid
- C5 Pot Gold
- C6 Pot Pale Wedgewood
- C7 Pot Stock
- C8 Pot Heat
- C9 Pot Orange aurora
- CIO Pot Mister david
- CII Pot Citrine
- Cl2 Pot Book room green
- CI3 Pot Rolling fog dark
- CI4 Pot Loft white

Our terracotta pots are available in a selection of colours and slot securely into holes within Ynghyd's shelving. They can contain our trademark foliage. Our glass jars can be filled with natural pebbles or stones with preserved central beargrass strands. This classy yet straightforward decorative piece is perfect for your space.