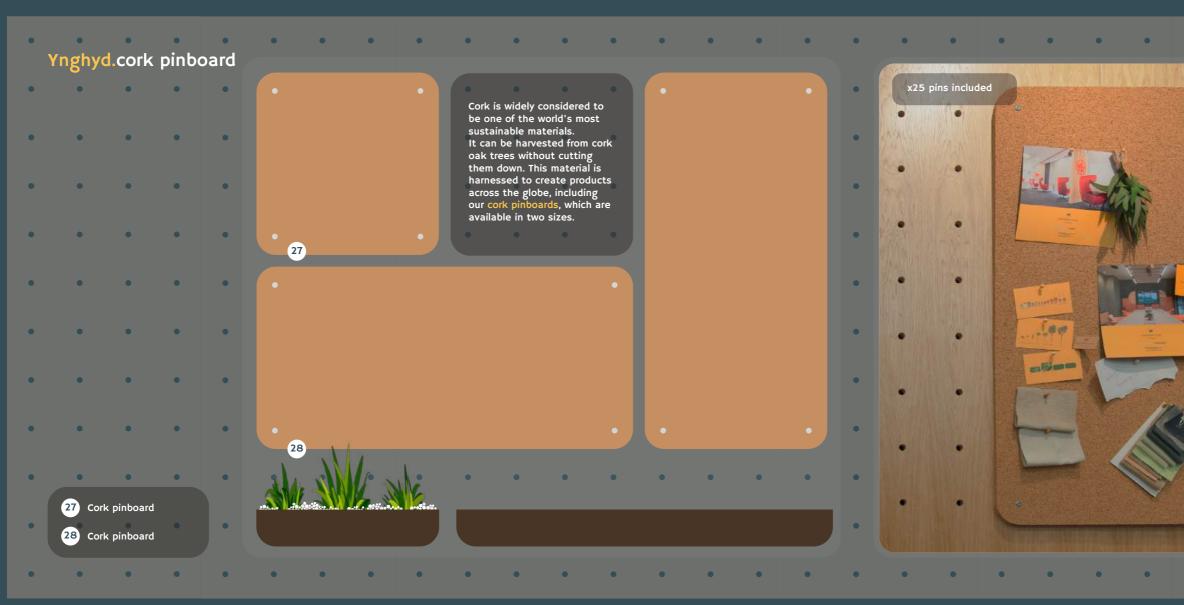

Choose our laminate face option to add a splash of colour to your system.









#### Ynghyd.pots+vases

- Pot foliage
- J Vase beargrass+pebbles
- K Vase beargrass+stones
- CI Pot Lamp black
- C2 Pot Hick's blue
- C3 Pot Dock blue
- C4 Pot Clay mid
- C5 Pot Gold
- C6 Pot Pale Wedgewood
- C7 Pot Stock
- C8 Pot Heat
- C9 Pot Orange aurora
- CIO Pot Mister david
- CII Pot Citrine
- Cl2 Pot Book room green
- CI3 Pot Rolling fog dark
- CI4 Pot Loft white





Our terracotta pots are available in a selection of colours and slot securely into holes within Ynghyd's shelving. They can contain our trademark foliage. Our glass jars can be filled with natural pebbles or stones with preserved central beargrass strands. This classy yet straightforward decorative piece is perfect for your space.







•

• \

INNERSPACE

#### Ynghyd.hanging pots

Our hanging pots are perfect for creating a visual statement, with pegs specially designed to keep our foliage-filled terracotta pots securely in place. Match the style of any interior with our vast range of painted colour options.

The black metal chains and hooks used for suspension create a visually appealing contrast against the pegboards.







Small hanging pot

Medium hanging pot

Large hanging pot



32 Storage unit (rounded)

29 Storage unit (squared)
30 Storage unit (squared)
31 Storage unit (rounded)

29

30

Store, organise and display with our stunning movable storage units. Choose your style, with both rounded and angular corners available.



Ynghyd.storage units 17.

•

•

INNERSPACE CHESHIRE

#### Ynghyd.cupboard units

35 C