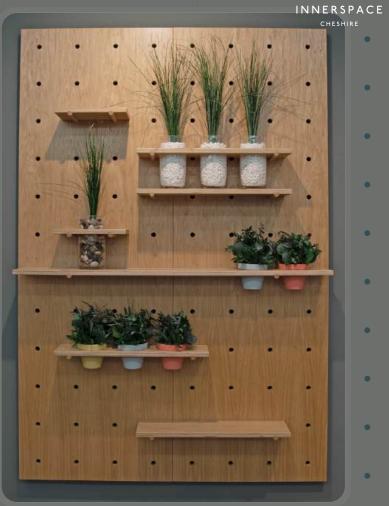

## Ynghyd community

When you're working on a project or brainstorming ideas as part of a team, having the right tools to facilitate collaboration is essential.

With its array of interchangeable accessories, Ynghyd helps to make collaborative working a reality.

### Ynghyd.commercial

Not only are Ynghyd's pegboards and its many accessories made from durable natural materials which increase the system's lifespan, the interchangeable nature of the accessories allow interior spaces to be occasionally refreshed without the need to introduce new products into the environment - making Ynghyd a sound investment in the long run!