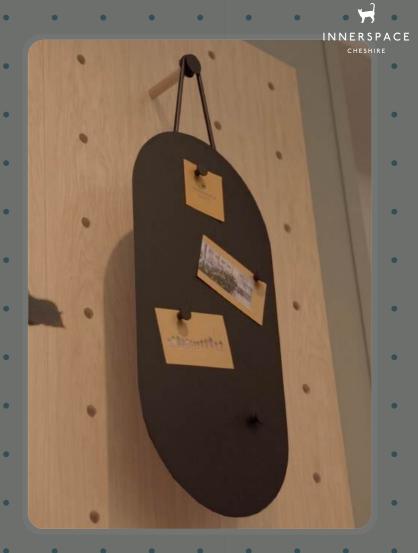

#### Ynghyd.magnetic boards

Our simple yet stylish magnetic boards are crafted from durable powder-coated metal and compliment our array of collaboration accessories, allowing you to attached notes, pictures and more. Thanks to the sturdy removable suspension wire and fixed connections on the back of the board, display either horizontally or vertically around other accessories in use.