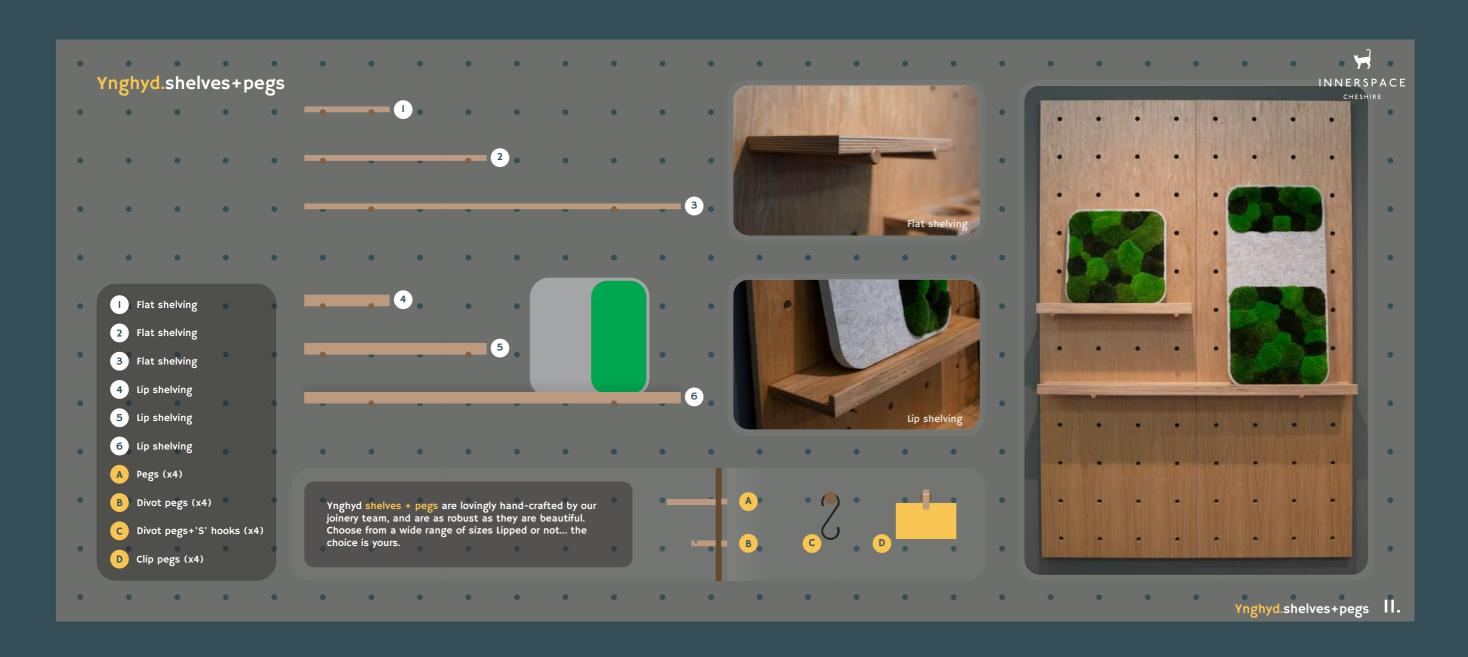

#### Ynghyd.cupboard units

35 Cupboard unit (rounded)

36 Cupboard unit (rounded)

X Door opens downwards

Y Door opens upwards

33 Cupboard unit (squared)
34 Cupboard unit (squared)

5 laminate options to choose

Cupboard door only.

33

Push to open doors include. Choose between....