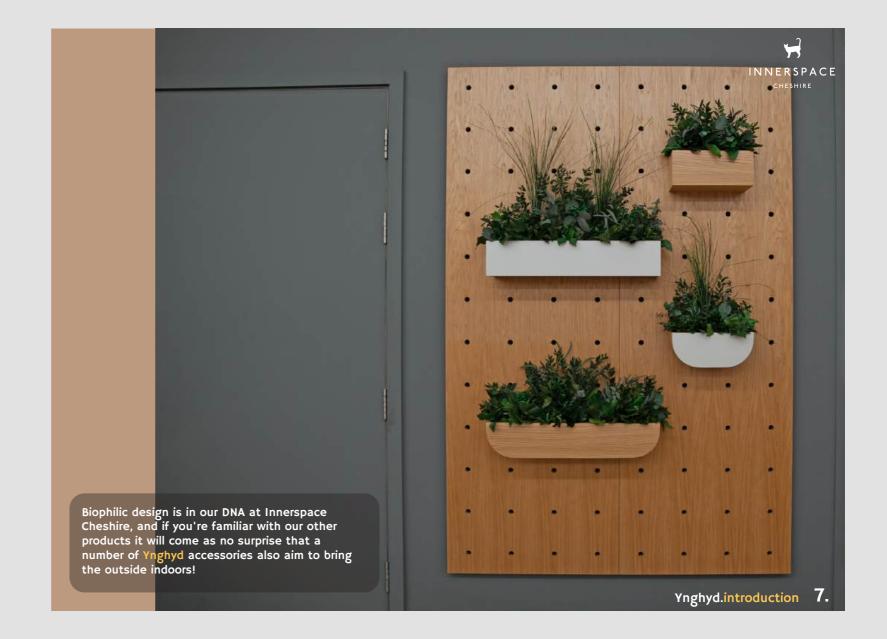

ts functionality Interchangeable accessories
Eco-friendly materials



## Ynghyd community

When you're working on a project or brainstorming ideas as part of a team, having the right tools to facilitate collaboration is essential.

With its array of interchangeable accessories, Ynghyd helps to make collaborative working a reality.



### Ynghyd.commercial



Not only are Ynghyd's pegboards and its many accessories made from durable natural materials which increase the system's lifespan, the interchangeable nature of the accessories allow interior spaces to be occasionally refreshed without the need to introduce new products into the environment - making Ynghyd a sound investment in the long run!

Ynghyd.introduction 6.

### Ynghyd.biophilia

MULTIFUNCTIONAL PEGBOARD SYSTEM + ACCESSORIES



### Ynghyd.pegboards

MULTIFUNCTIONAL PEGBOARD SYSTEM + ACCESSORIES

Ynghyd pegboards are the foundation piece for the system, crafted from plywood with different surface finishes which enhance the aesthetic of any interior.

Select from our four sizes, with optional 'extension panels' available at any height and width, which can be utilised for a full wall effect.





### Ynghyd.accessories

MULTIFUNCTIONAL PEGBOARD SYSTEM + ACCESSORIES







#### Ynghyd.open top boxes

10

- 7 Open top box (rounded)
- 8 Open top box (rounded)
- 9 Open top box (rounded)
- Open top box (squared)
- II Open top box (squared)
- Open top box (squared)
- E Beargrass+pebbles
- Foliage+beargrass
- G Foliage
- H Foliage+gravel



Our open top boxes offer design versatility in a number of ways... In addition to