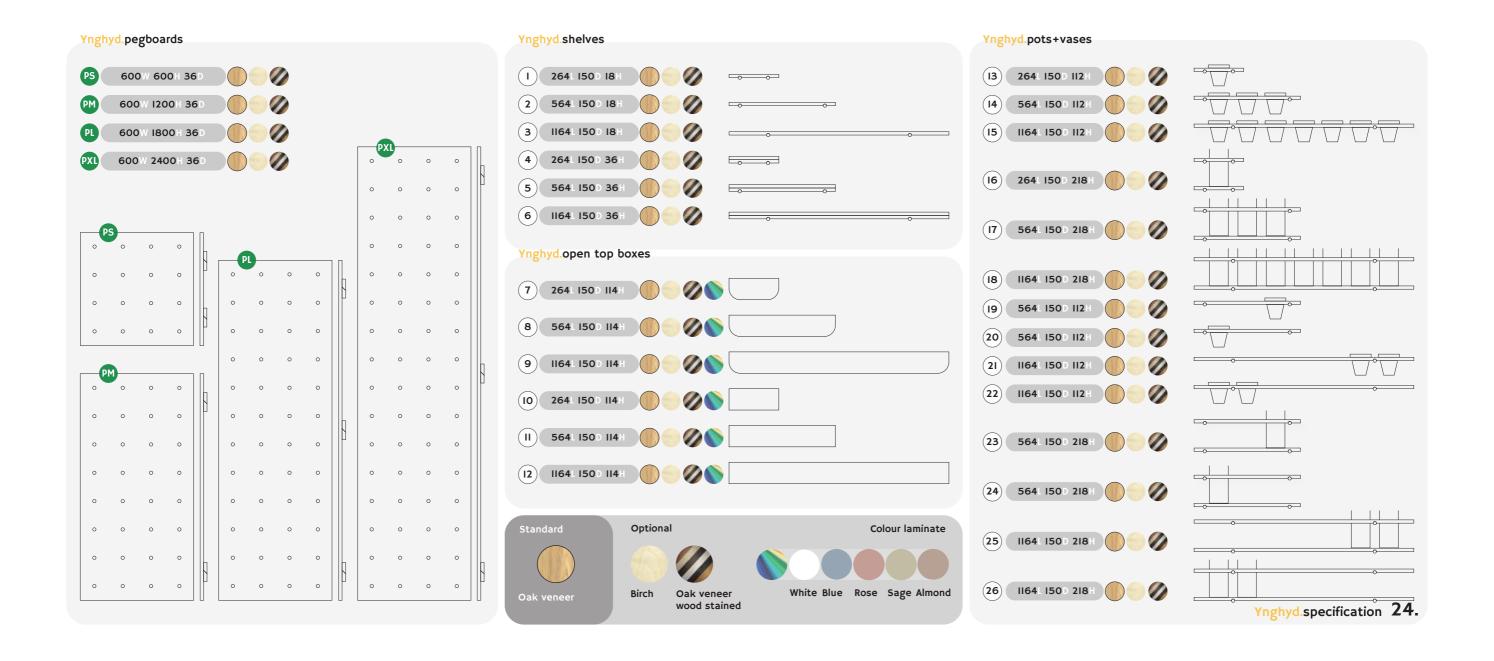

## Ynghyd.specification

INNERSPACE CHESHIRE

MULTIFUNCTIONAL PEGBOARD SYSTEM + ACCESSORIES

Ynghyd.specification 25.