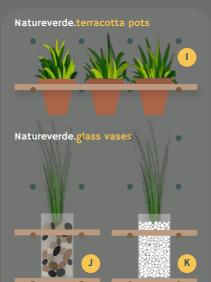

#### Ynghyd.pots+vases

- Pot foliage
- J Vase beargrass+pebbles
- K Vase beargrass+stones
- CI Pot Lamp black
- C2 Pot Hick's blue
- C3 Pot Dock blue
- C4 Pot Clay mid
- C5 Pot Gold
- C6 Pot Pale Wedgewood
- C7 Pot Stock
- C8 Pot Heat
- C9 Pot Orange aurora
- CIO Pot Mister david
- CII Pot Citrine
- Cl2 Pot Book room green
- CI3 Pot Rolling fog dark
- CI4 Pot Loft white

Our terracotta pots are available in a selection of colours and slot securely into holes within Ynghyd's shelving. They can contain our trademark foliage. Our glass jars can be filled with natural pebbles or stones with preserved central beargrass strands. This classy yet straightforward decorative piece is perfect for your space.