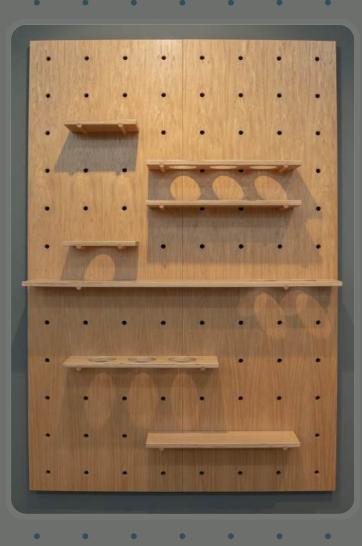

### Ynghyd.pegboards

MULTIFUNCTIONAL PEGBOARD SYSTEM + ACCESSORIES

Ynghyd pegboards are the foundation piece for the system, crafted from plywood with different surface finishes which enhance the aesthetic of any interior.

Select from our four sizes, with optional 'extension panels' available at any height and width, which can be utilised for a full wall effect.