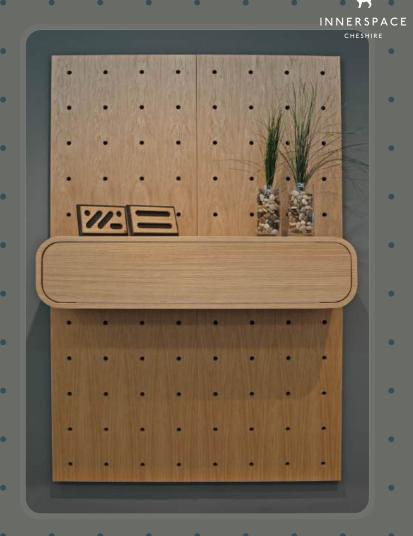

### About.Ynghyd

MULTIFUNCTIONAL PEGBOARD SYSTEM + ACCESSORIES

Ynghyd is our multifunctional pegboard system which is designed to bring people together.

The product is made from stunning natural materials, and is available with a range of interchangeable accessories intended to enhance the aesthetic of interior spaces, promote collaboration, add biophilic design and serve a number of practical solutions.

We chose to call the product Ynghyd [ung • heed], a Welsh term meaning "community," to honour the collaborative essence of the product and our ties to Wales, highlighted by our remarkable Welsh team members and our proximity to the border!

Style meets functionality Interchangeable accessories
Eco-friendly materials