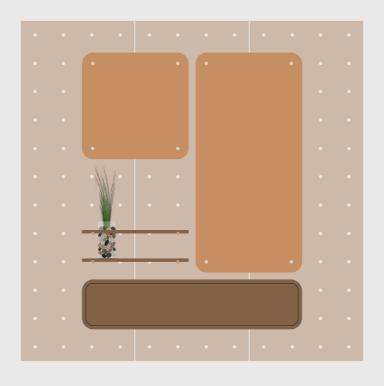

door only.

33

Push to open doors include. Choose between....



# Ynghyd.meshgrids INNERSPACE Includes x8 wooden pegs Mount, weave, clip and much more with our meshgrids. With or without our preserved foliage the lightweight and strong wireframe acts as a canvas for you to explore your creativity and create something truly one-of-a-kind. Ynghyd.meshgrids 19.

#### Ynghyd.magnetic boards





Our simple yet stylish magnetic boards are crafted from durable powder-coated metal and compliment our array of collaboration accessories, allowing you to attached notes, pictures and more. Thanks to the sturdy removable suspension wire and fixed connections on the back of the board, display either horizontally or vertically around other accessories in use.



## Ynghyd.packs

INNERSPAC CHESHIRE







#### Community.pack

The community pack focuses on maximising storage efficiency, making it an ideal enhancement for communal spaces with high levels of interaction. The hanging pots bring a subtle touch of biophilia!

Oak veneer as the standard finis

overall... I800L I800H 336D

Include

PL PL PL 1 2 29 29 30

CCLLL

Commercial.pack

The commercial pack prioritises functionality. It features cork pinboards to capture creativity, a cupboard unit for discreet storage, and a glass vase filled with beargrass and pebbles to enhance its visual appeal and vitality.

Oak veneer as the standard finis

II... 1800L 1800H 336D Biophi

Includes...

PL PL PL

25 J 27 28 36 X

Biophilia.pack

rerall... I800L I800H I86D

The biophilia pack is all about adding green elements into your indoor environm