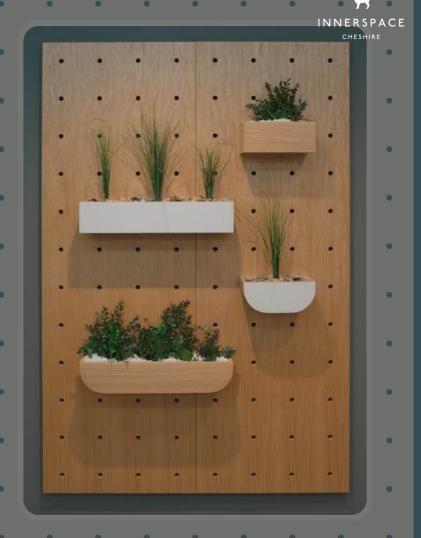

### Ynghyd.biophilia

MULTIFUNCTIONAL PEGBOARD SYSTEM + ACCESSORIES

### Ynghyd.pegboards

MULTIFUNCTIONAL PEGBOARD SYSTEM + ACCESSORIES

Ynghyd pegboards are the foundation piece for the system, crafted from plywood with different surface finishes which enhance the aesthetic of any interior.

Select from our four sizes, with optional 'extension panels' available at any height and width, which can be utilised for a full wall effect.