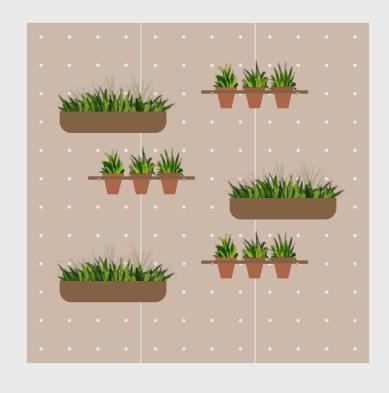

#### Ynghyd.hanging pots

Our hanging pots are perfect for creating a visual statement, with pegs specially designed to keep our foliage-filled terracotta pots securely in place. Match the style of any interior with our vast range of painted colour options.

The black metal chains and hooks used for suspension create a visually appealing contrast against the pegboards.

Small hanging pot

Medium hanging pot

Large hanging pot

32 Storage unit (rounded)

29 Storage unit (squared)
30 Storage unit (squared)
31 Storage unit (rounded)