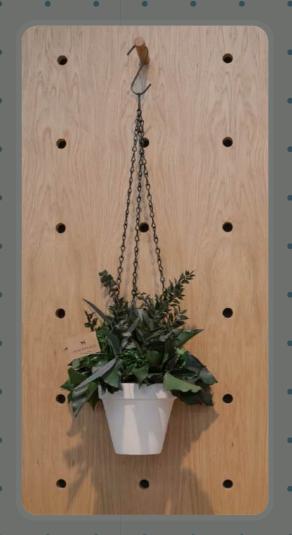

#### Ynghyd.hanging pots

Our hanging pots are perfect for creating a visual statement, with pegs specially designed to keep our foliage-filled terracotta pots securely in place. Match the style of any interior with our vast range of painted colour options.

The black metal chains and hooks used for suspension create a visually appealing contrast against the pegboards.

Small hanging pot

Medium hanging pot

Large hanging pot

32 Storage unit (rounded)

29 Storage unit (squared)
30 Storage unit (squared)
31 Storage unit (rounded)