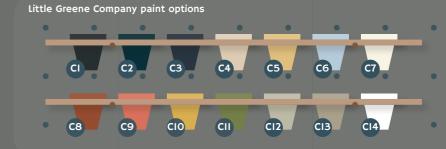

#### Ynghyd.pots+vases

- Pot foliage
- J Vase beargrass+pebbles
- K Vase beargrass+stones
- CI Pot Lamp black
- C2 Pot Hick's blue
- C3 Pot Dock blue
- C4 Pot Clay mid
- C5 Pot Gold
- C6 Pot Pale Wedgewood
- C7 Pot Stock
- C8 Pot Heat
- C9 Pot Orange aurora
- CIO Pot Mister david
- CII Pot Citrine
- Cl2 Pot Book room green
- CI3 Pot Rolling fog dark
- CI4 Pot Loft white