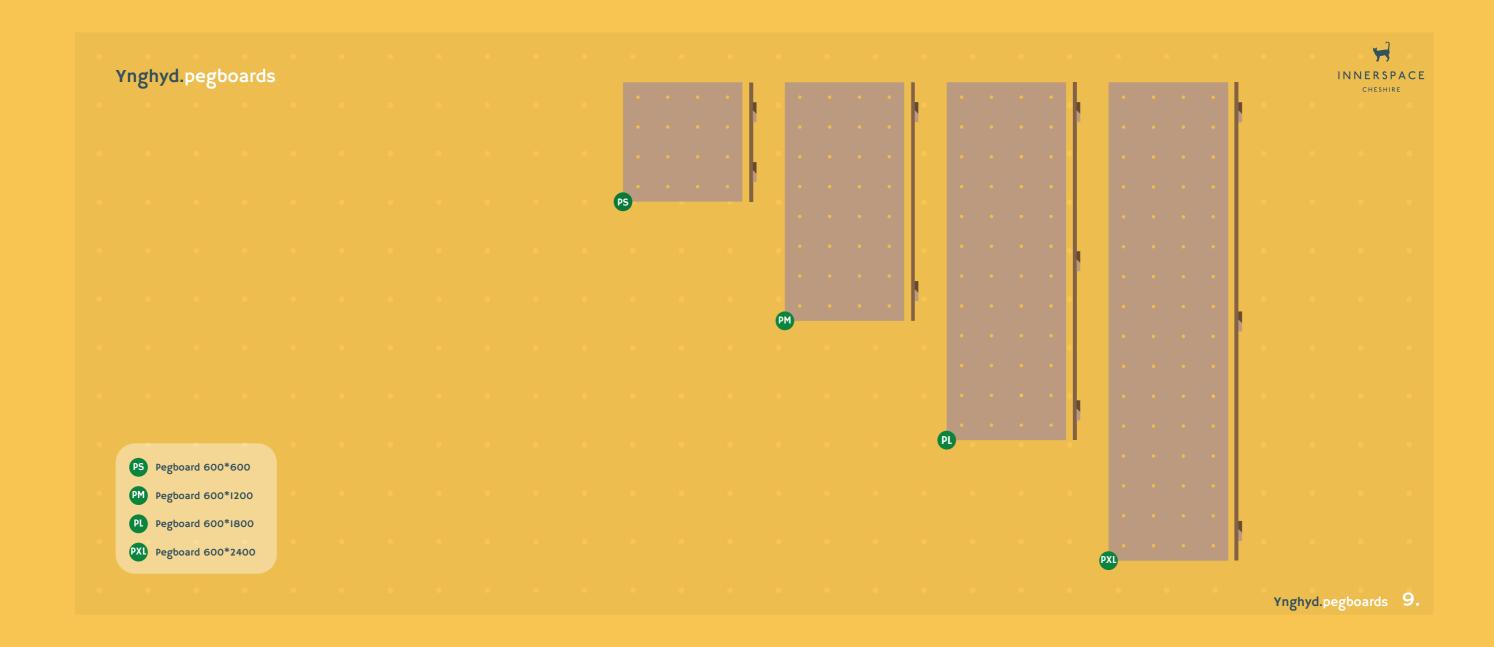

### Ynghyd.pegboards

MULTIFUNCTIONAL PEGBOARD SYSTEM + ACCESSORIES

Ynghyd pegboards are the foundation piece for the system, crafted from plywood with different surface finishes which enhance the aesthetic of any interior.

Select from our four sizes, with optional 'extension panels' available at any height and width, which can be utilised for a full wall effect.