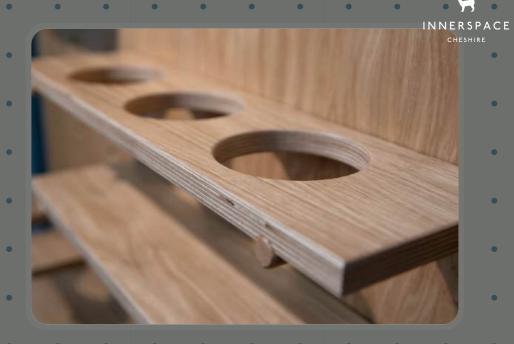

### Ynghyd.pegboards

MULTIFUNCTIONAL PEGBOARD SYSTEM + ACCESSORIES

Ynghyd pegboards are the foundation piece for the system, crafted from plywood with different surface finishes which enhance the aesthetic of any interior.

Select from our four sizes, with optional 'extension panels' available at any height and width, which can be utilised for a full wall effect.