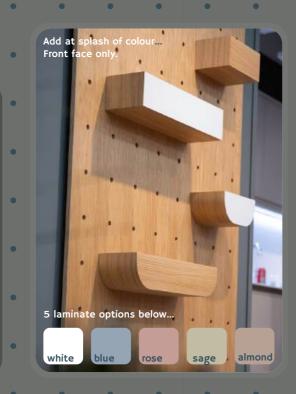

#### Ynghyd.open top boxes

10

- 7 Open top box (rounded)
- 8 Open top box (rounded)
- 9 Open top box (rounded)
- Open top box (squared)
- II Open top box (squared)
- Open top box (squared)
- E Beargrass+pebbles
- Foliage+beargrass
- G Foliage
- H Foliage+gravel

Our open top boxes offer design versatility in a number of ways... In addition to a wide range of sizes with the option of rounded or straightedge corners, boxes can be supplied with our preserved foliage or can simply be used for extra storage space. Choose our laminate face option to add a splash of colour to your system.