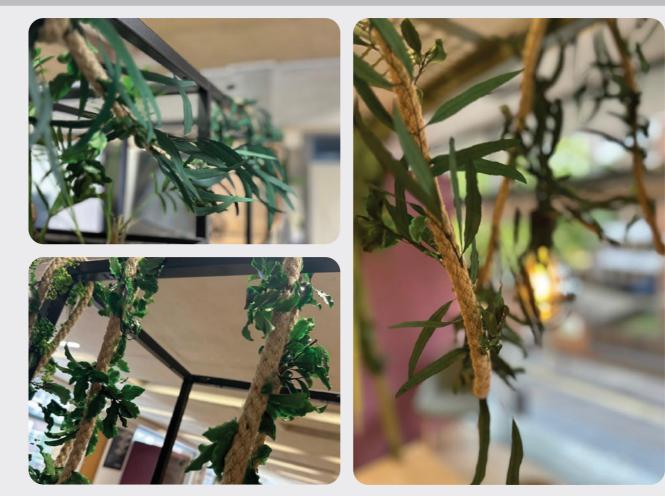

#### VerdantRopes.biophilia

Nature, hanging in the balance. Lightweight, modular, and easy to install, Verdant Ropes help to create a gentle biophilic rhythm across ceilings, rafts and furniture, and can even be used as a soft divider between spaces.

# RopeVines.biophilia

| Product   | Rope vines                                                     |
|-----------|----------------------------------------------------------------|
| Range     | Verdant ropes                                                  |
| Use       | Ceiling, furniture, or anywhere else you fancy                 |
| Biophilia | Mixed preserved plants & natural rope                          |
| Options   | Cheesewood, Cheesewood with Nicoly, Cheesewood with Gypsophila |
| Price     | Per linear metre                                               |