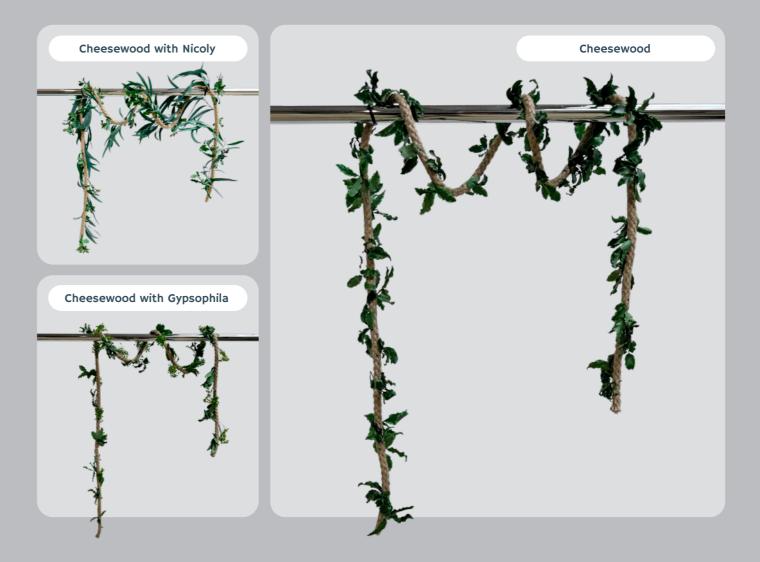

# RopeVines.biophilia

| Product   | Rope vines                                                     |
|-----------|----------------------------------------------------------------|
| Range     | Verdant ropes                                                  |
| Use       | Ceiling, furniture, or anywhere else you fancy                 |
| Biophilia | Mixed preserved plants & natural rope                          |
| Options   | Cheesewood, Cheesewood with Nicoly, Cheesewood with Gypsophila |
| Price     | Per linear metre                                               |