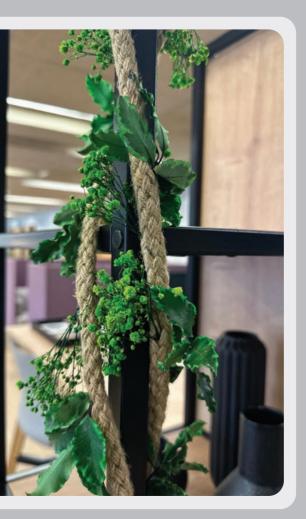

# RopeVines.biophilia

| Product   | Rope vines                                                     |
|-----------|----------------------------------------------------------------|
| Range     | Verdant ropes                                                  |
| Use       | Ceiling, furniture, or anywhere else you fancy                 |
| Biophilia | Mixed preserved plants & natural rope                          |
| Options   | Cheesewood, Cheesewood with Nicoly, Cheesewood with Gypsophila |
| Price     | Per linear metre                                               |