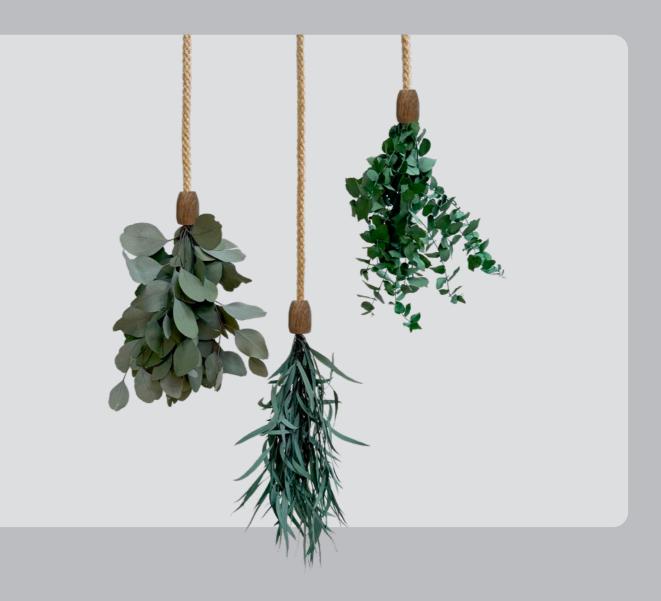

### RopeDrops.biophilia

| Product   | Rope drops                                           |
|-----------|------------------------------------------------------|
| Range     | Verdant ropes                                        |
| Use       | Ceiling, furniture, or anywhere else you fancy       |
| Biophilia | Mixed preserved plants, natural rope & solid oak cap |
| Price     | Per drop                                             |