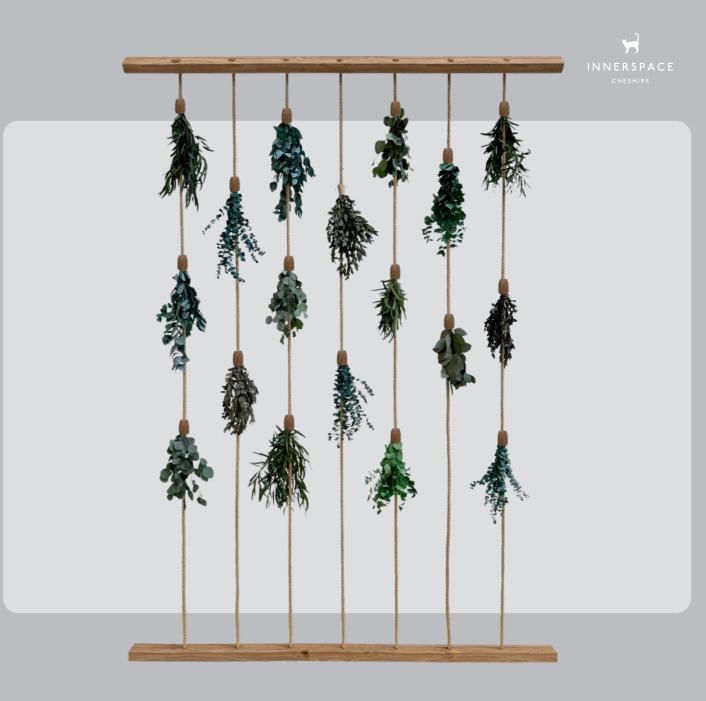

## RopeVeil.biophilia

| Product   | Rope veil                                            |
|-----------|------------------------------------------------------|
| Range     | Verdant ropes                                        |
| Use       | Space divider                                        |
| Biophilia | Mixed preserved plants, natural rope & solid oak cap |
| Price     | Per veil                                             |