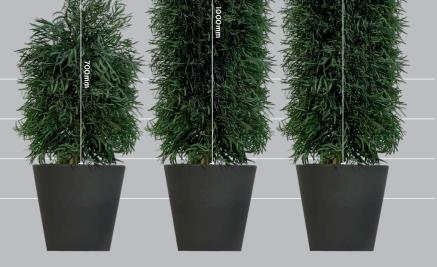

| Product     | Bush              |
|-------------|-------------------|
| Range       | Natureverde       |
| Use         | Floor             |
| Height [mm] | 700 / 1000 / 1300 |
| Price       | Per bush          |