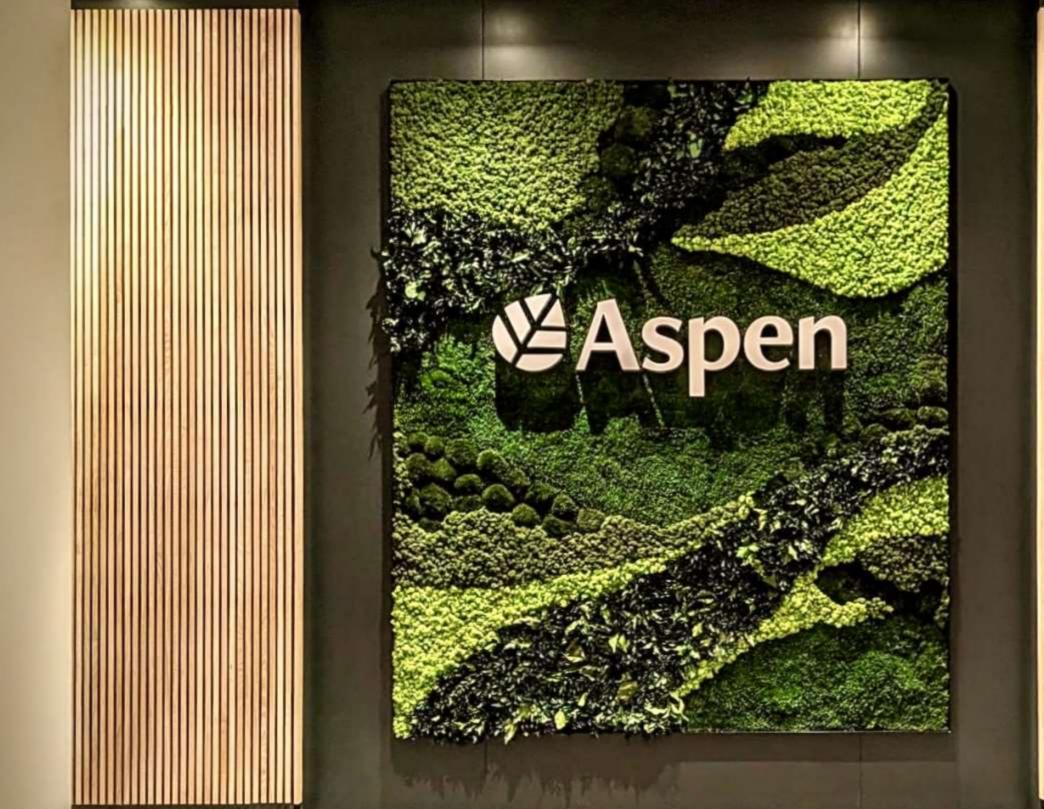

Naturemoss Headlands is more of a piece of art than a moss wall.

It takes the form of swooping organic shapes in different moss species and colours as well as our Natureverde preserved foliage.

The design scales well to small-scale framed pieces as well as full height feature walls.

Signage pops beautifully against Naturemoss Headlands.

We can supply and fit the signage as well as any framing required to realise your project.