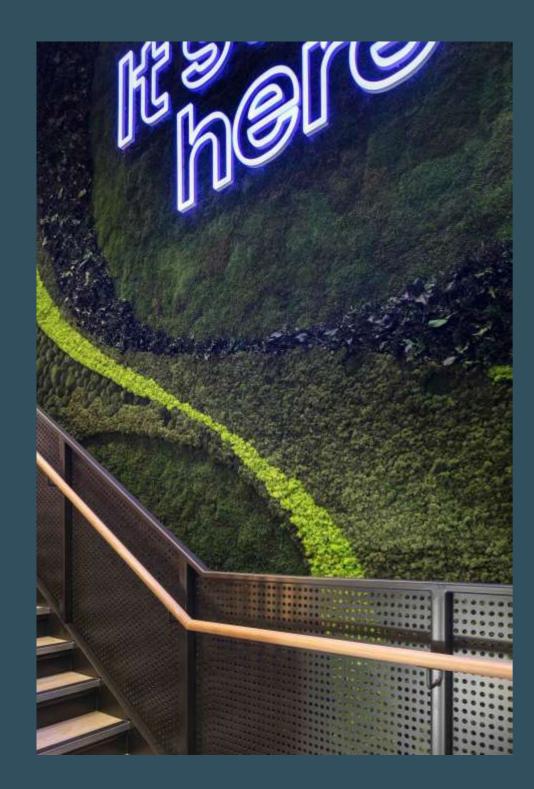

Naturemoss Headlands is more of a piece of art than a moss wall.

It takes the form of swooping organic shapes in different moss species and colours as well as our Natureverde preserved foliage.

The design scales well to small-scale framed pieces as well as full height feature walls.

Signage pops beautifully against Naturemoss Headlands.

We can supply and fit the signage as well as any framing required to realise your project.