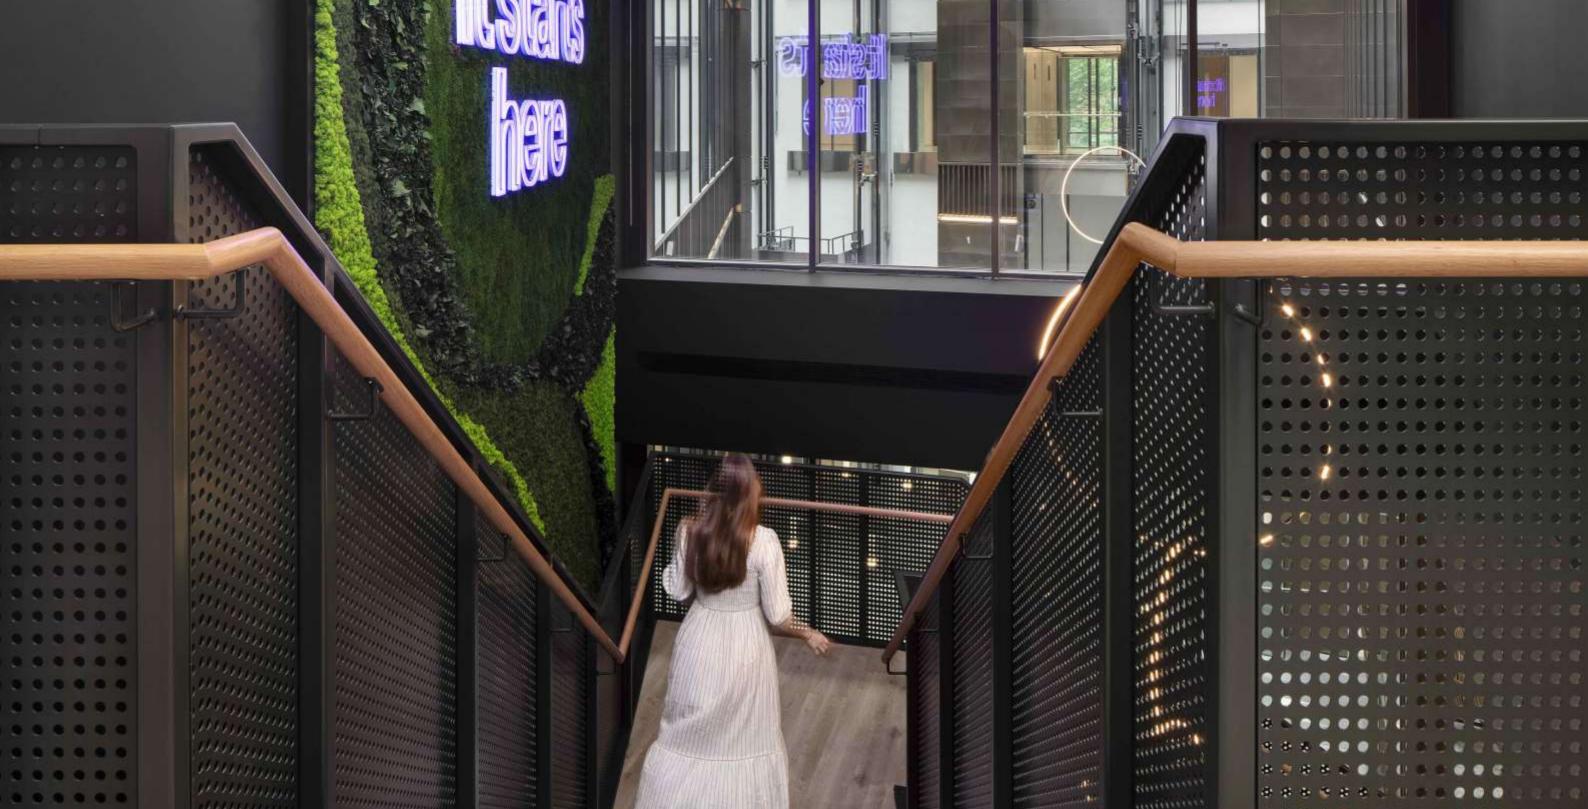

Naturemoss Headlands is more of a piece of art than a moss wall.

It takes the form of swooping organic shapes in different moss species and colours as well as our Natureverde preserved foliage.

The design scales well to small-scale framed pieces as well as full height feature walls.

Signage pops beautifully against Naturemoss Headlands.

We can supply and fit the signage as well as any framing required to realise your project.