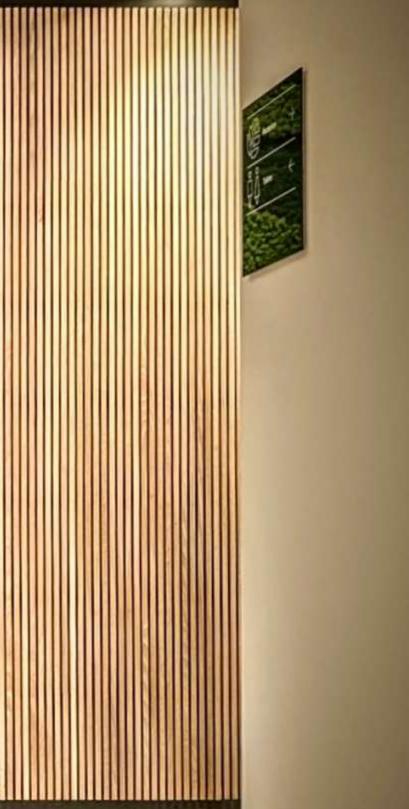

Naturemoss Headlands is more of a piece of art than a moss wall.

It takes the form of swooping organic shapes in different moss species and colours as well as our Natureverde preserved foliage.

The design scales well to small-scale framed pieces as well as full height feature walls.