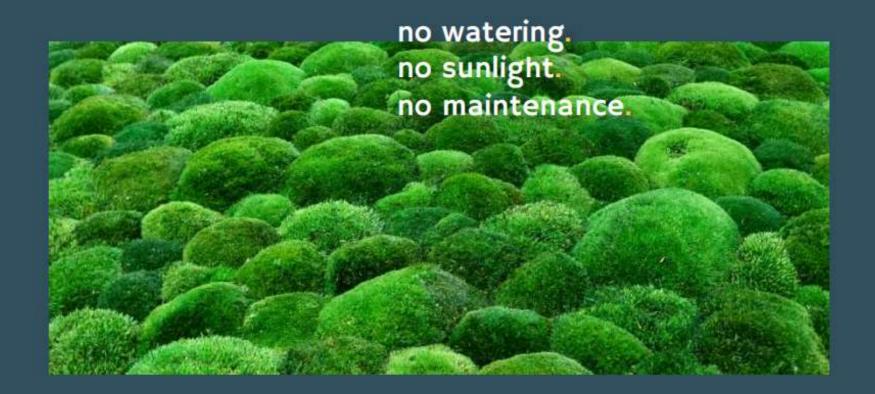

### Naturemoss.

Innerspace Cheshire's naturemoss catalogue presents real preserved moss walls, with the objective of strengthening the connection between individuals and the natural world. It offers a diverse selection of products that exemplify the inherent versatility of moss!

You get the biophilic design advantages of living wall systems without the expense of watering systems and regular maintenance. And you get the convenience of faux plant systems without the sustainability and authenticity compromises.