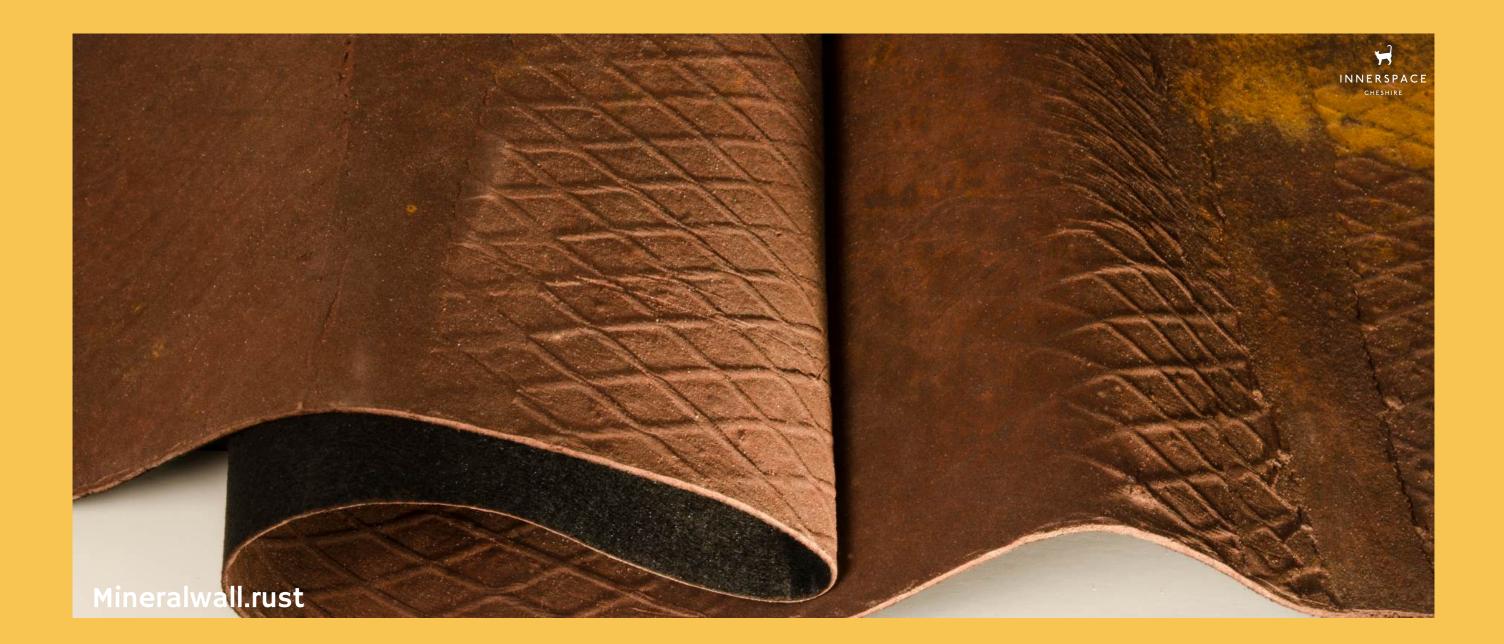

## Mineralwall.rust

URBAN RANGE

Mineralwall rust's industrial look is highly desirable. Deep orange autumnal tones of rusted steel create an aged and weathered look with a sense of history. Rust on a roll is available in a plain finish creating the effect of rusted sheet metal or in a waffle finish with a much heavier texture.

#### mineralwall.rust 15.