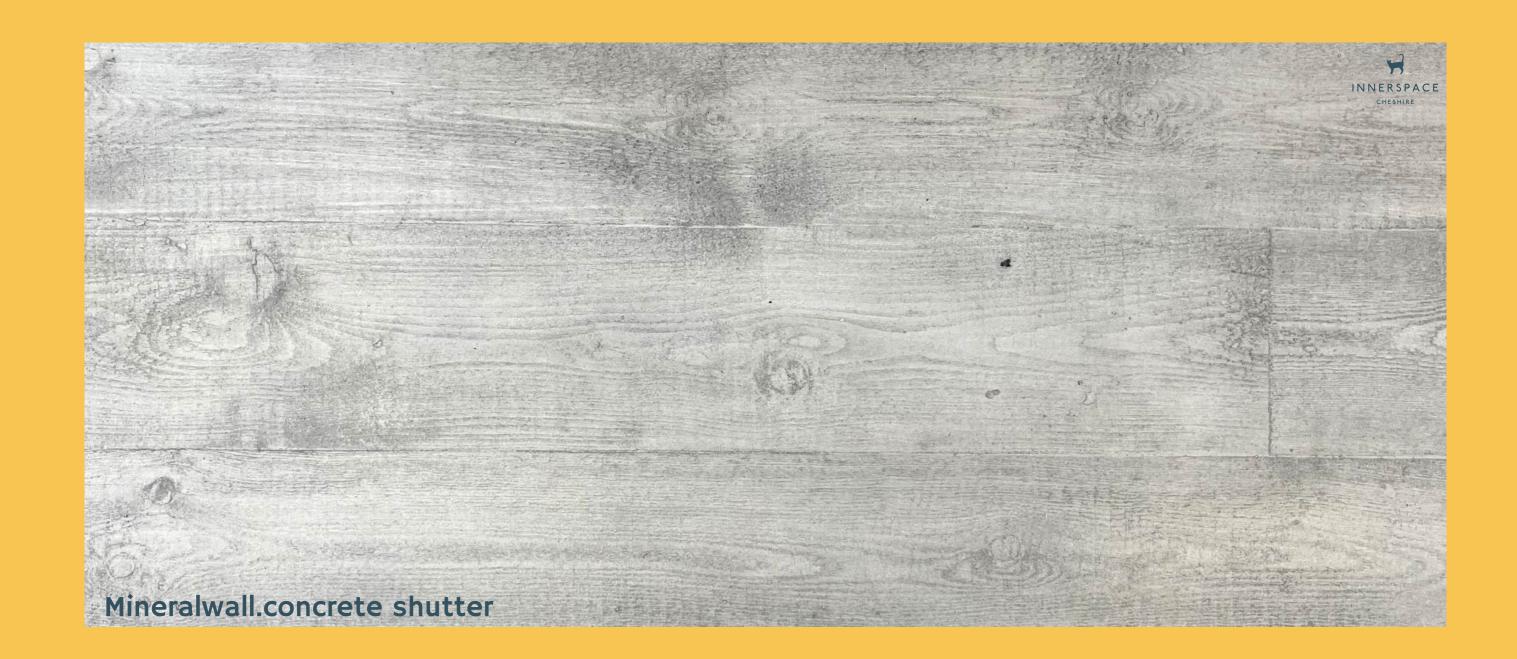

### Mineralwall.concrete shutter

URBAN RANGE

Mineralwall concrete shutter again like concrete plain is a modern, timeless surface. It has a shuttered finish with the imprint of the timber shuttering visible on the surface. It can be used for countertops, floors, walls, and even furniture.

#### mineralwall.concrete shutter