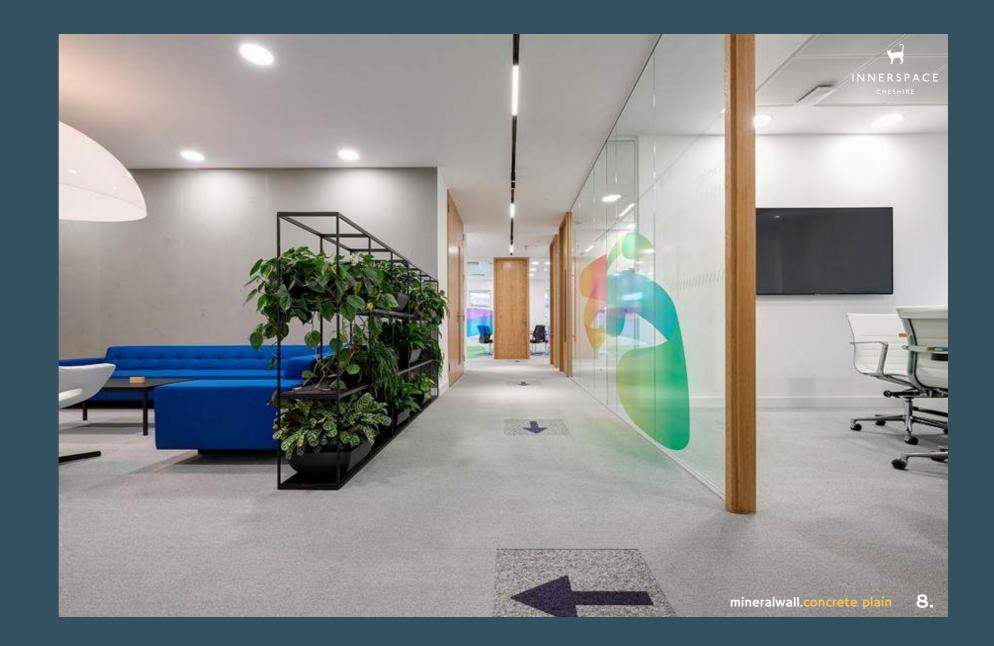

# Mineralwall.concrete plain

URBAN RANGE

Mineralwall concrete plain is a modern, timeless surface with a plain poured finish. The wallpaper thin product makes it highly versatile. It can be used for countertops, floors, walls, and even furniture. concrete plain

#### mineralwall.concrete plain 7.