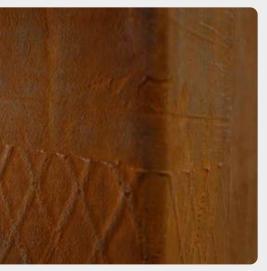

## Mineralwall.rust

URBAN RANGE

Mineralwall rust's industrial look is highly desirable. Deep orange autumnal tones of rusted steel create an aged and weathered look with a sense of history. Rust on a roll is available in a plain finish creating the effect of rusted sheet metal or in a waffle finish with a much heavier texture.

#### mineralwall.rust 15.