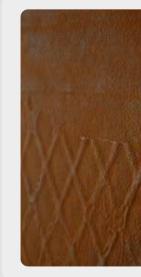

## Mineralwall.rust

URBAN RANGE

Mineralwall rust's industrial look is highly desirable. Deep orange autumnal tones of rusted steel create an aged and weathered look with a sense of history. Rust on a roll is available in a plain finish creating the effect of rusted sheet metal or in a waffle finish with a much heavier texture.

#### mineralwall.rust 15.