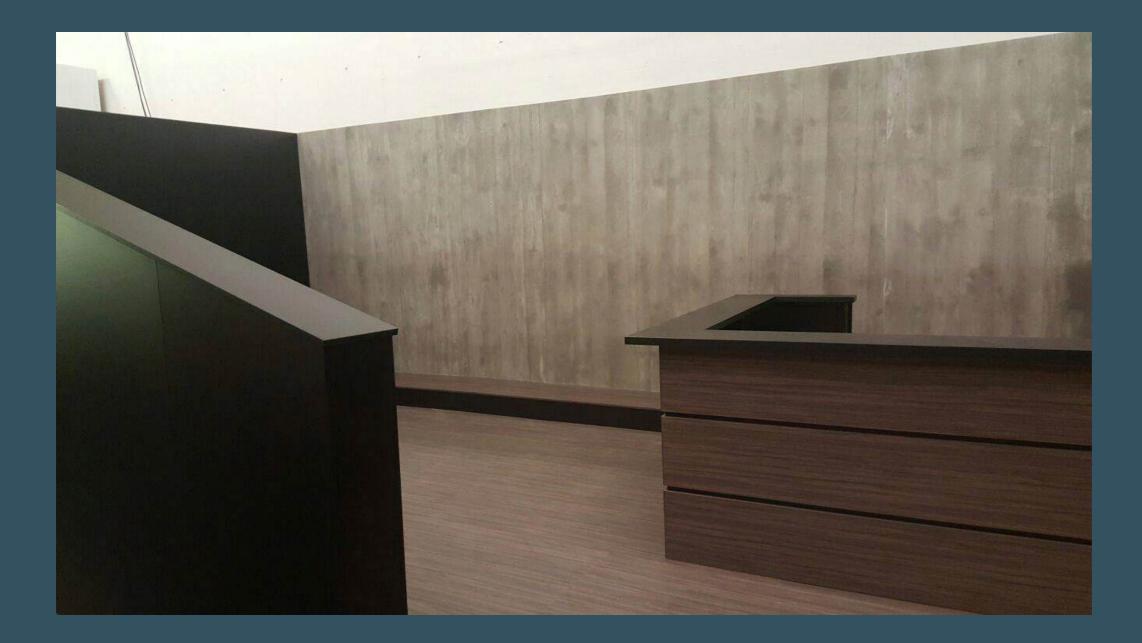

### Mineralwall.concrete shutter

URBAN RANGE

Mineralwall concrete shutter again like concrete plain is a modern, timeless surface. It has a shuttered finish with the imprint of the timber shuttering visible on the surface. It can be used for countertops, floors, walls, and even furniture.

#### mineralwall.concrete shutter