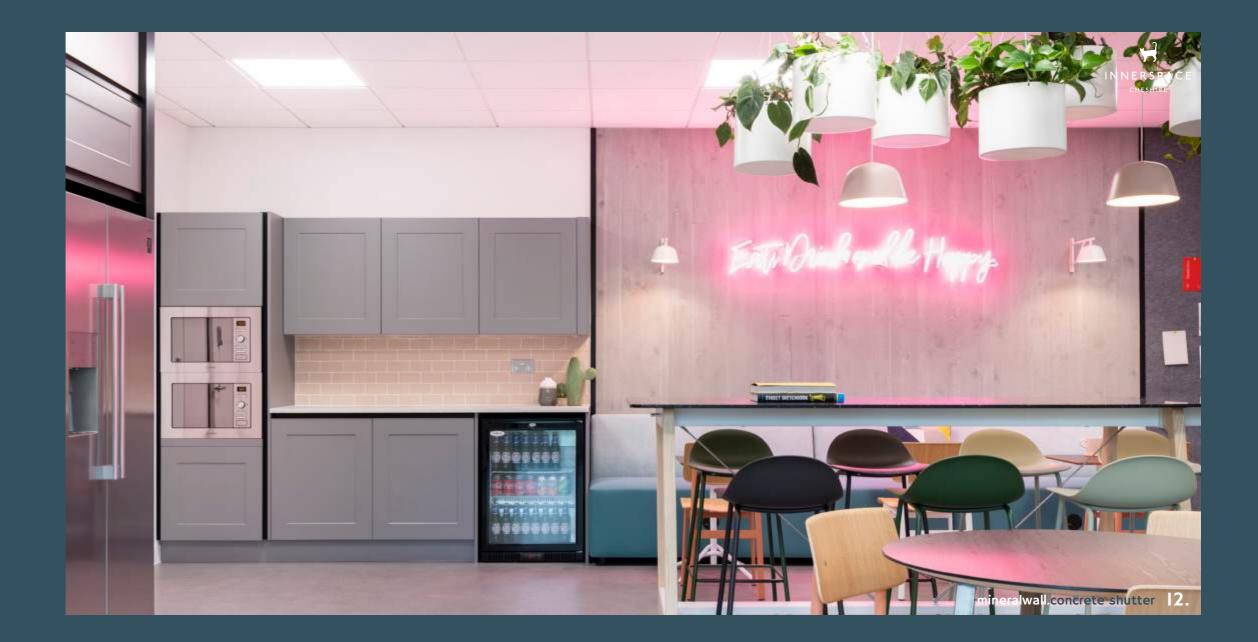

### Mineralwall.concrete shutter

URBAN RANGE

Mineralwall concrete shutter again like concrete plain is a modern, timeless surface. It has a shuttered finish with the imprint of the timber shuttering visible on the surface. It can be used for countertops, floors, walls, and even furniture.

#### mineralwall.concrete shutter