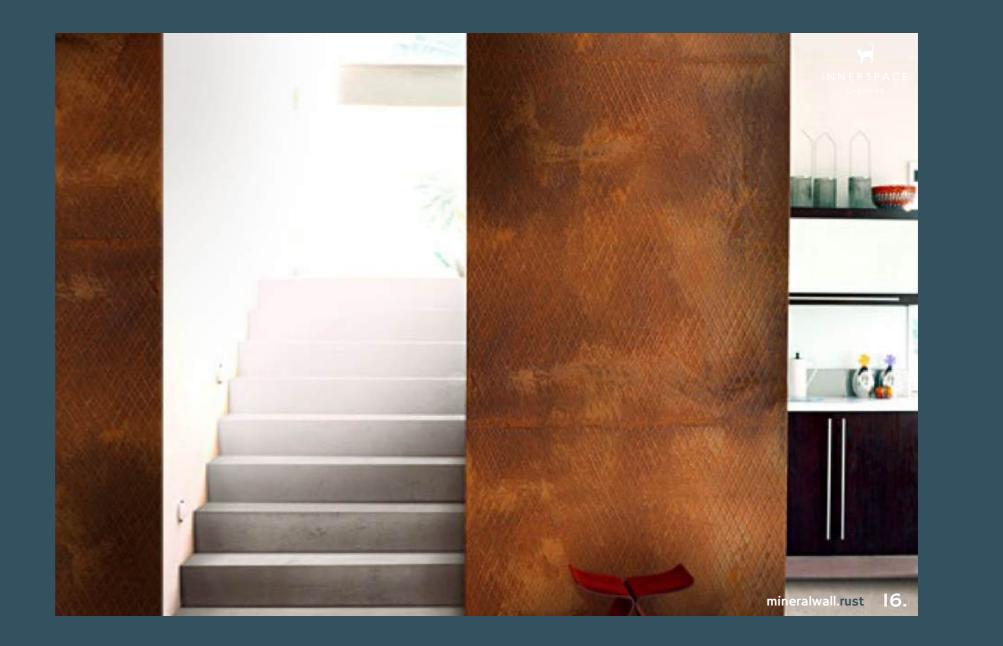

## Mineralwall.rust

URBAN RANGE

Mineralwall rust's industrial look is highly desirable. Deep orange autumnal tones of rusted steel create an aged and weathered look with a sense of history. Rust on a roll is available in a plain finish creating the effect of rusted sheet metal or in a waffle finish with a much heavier texture.

#### mineralwall.rust 15.