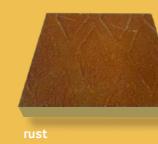

## Mineralwall.rust

URBAN RANGE

Mineralwall rust's industrial look is highly desirable. Deep orange autumnal tones of rusted steel create an aged and weathered look with a sense of history. Rust on a roll is available in a plain finish creating the effect of rusted sheet metal or in a waffle finish with a much heavier texture.

#### mineralwall.rust 15.