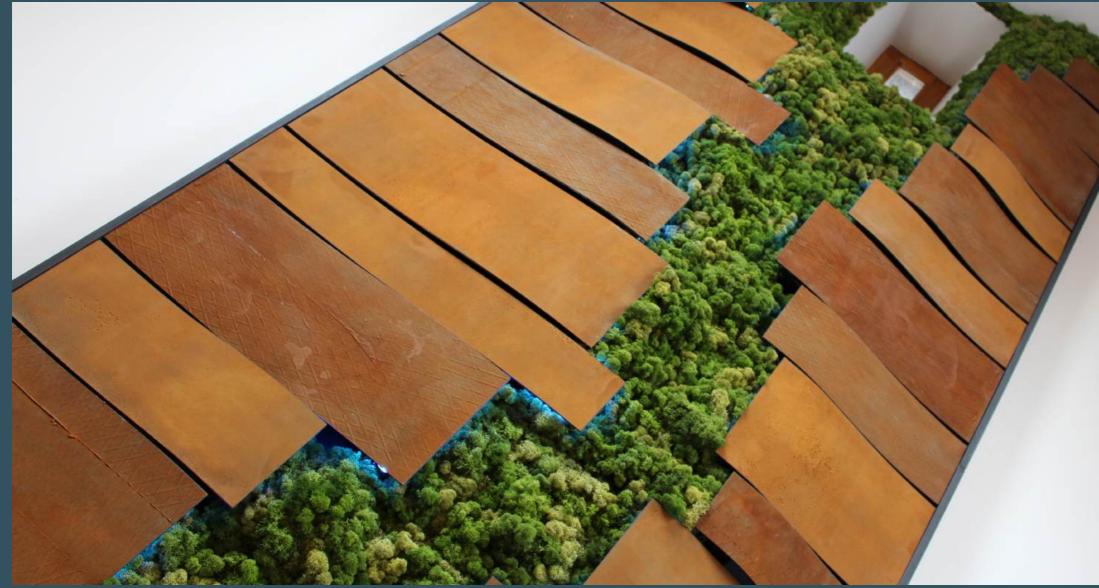

## Mineralwall.rust

URBAN RANGE

Mineralwall rust's industrial look is highly desirable. Deep orange autumnal tones of rusted steel create an aged and weathered look with a sense of history. Rust on a roll is available in a plain finish creating the effect of rusted sheet metal or in a waffle finish with a much heavier texture.