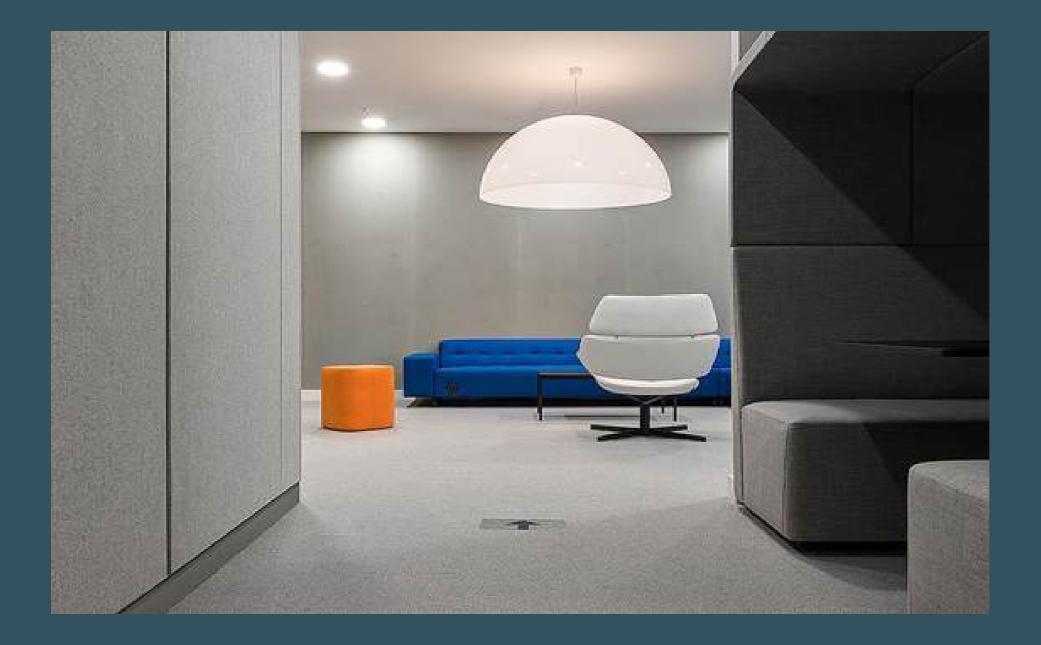

# Mineralwall.concrete plain

URBAN RANGE

Mineralwall concrete plain is a modern, timeless surface with a plain poured finish. The wallpaper thin product makes it highly versatile. It can be used for countertops, floors, walls, and even furniture. concrete plain

#### mineralwall.concrete plain 7.